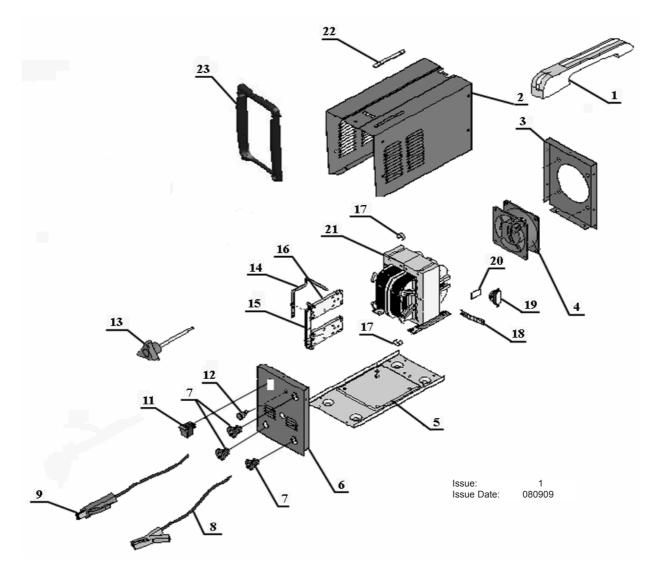

## PARTS FOR:

**ARC WELDER 140Amp WITH ACCESSORY KIT ARC WELDER 160Amp WITH ACCESSORY KIT MODELS: 140XT & 160XT** 

| ITEM | PART NO  | DESCRIPTION              | ITEM | PART NO  | DESCRIPTION                            |
|------|----------|--------------------------|------|----------|----------------------------------------|
| 1    | 140XT.01 | HANDLE                   | 13   | 140XT.13 | HAND WHEEL                             |
| 2    | 140XT.02 | CASE (140XT only)        | 14   | 140XT.14 | POINTER                                |
|      | 160XT.02 | CASE (160XT only)        | 15   | 140XT.15 | SHUNT BRACKET                          |
| 3    | 140XT.03 | BACK PANEL               | 16   | 140XT.16 | SHUNT                                  |
| 4    | 140XT.04 | FAN                      | 17   | 140XT.17 | CLIP                                   |
| 5    | 140XT.05 | BOTTOM PANEL             | 18   | 140XT.18 | POLE FIXER                             |
| 6    | 140XT.06 | FRONT PANEL (140XT only) | 19   | 140XT.19 | HEAT RELAY                             |
|      | 160XT.06 | FRONT PANEL (160XT only) | 20   | 140XT.20 | HEAT CONDUCTOR                         |
| 7    | 140XT.07 | POWER CORD HOLDER        | 21   | 140XT.21 | TRANSFORMER (140XT only)               |
| 8    | 140XT.08 | WORK CLAMP               |      | 160XT.21 | TRANSFORMER (160XT only)               |
| 9    | 140XT.09 | ELECTRODE HOLDER CABLE   | 22   | 140XT.22 | TRANSPARENT PLATE                      |
| 11   | 140XT.11 | MAIN SWITCH              | 23   | 140XT.23 | FRAME                                  |
| 12   | 140XT.12 | INDICATOR                |      | 140XT.24 | CHIPPING HAMMER/WIRE BRUSH (not shown) |