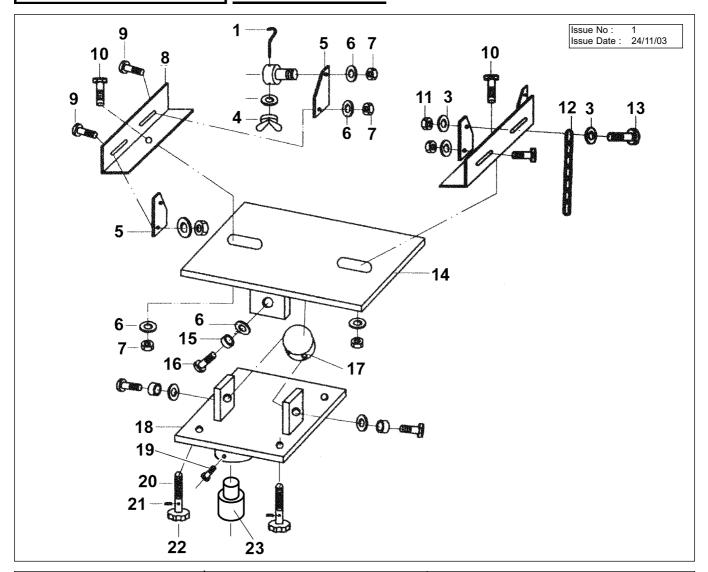

## ADJUSTABLE GEARBOX SUPPORT

Model: **ADT3** 

| Item | Part No. | Description | Item | Part No. | Description | Item | Part No. | Description          |
|------|----------|-------------|------|----------|-------------|------|----------|----------------------|
| 1    | ADT3-01  | Hook bolt   | 9    | ADT3-09  | Bolt        | 16   | ADT3-16  | Screw                |
| 2    | ADT3-02  | Screw       | 10   | ADT3-10  | Bolt        | 17   | ADT3-17  | Connecting plate     |
| 3    | ADT3-03  | Washer      | 11   | ADT3-11  | Nut         | 18   | ADT3-18  | Bottom plate         |
| 4    | ADT3-04  | Wing nut    | 12   | ADT3-12  | Chain       | 19   | ADT3-19  | Screw                |
| 5    | ADT3-05  | Plate       | 13   | ADT3-13  | Bolt        | 20   | ADT3-20  | Adjustable screw     |
| 6    | ADT3-06  | Washer      | 14   | ADT3-14  | Saddle      | 21   | ADT3-21  | Spring pin           |
| 7    | ADT3-07  | Nut         | 15   | ADT3-15  | Bush        | 22   | ADT3-22  | Grip                 |
|      |          |             |      |          |             | 23   | ADT3-23  | Adaptor 30mm to 25mm |