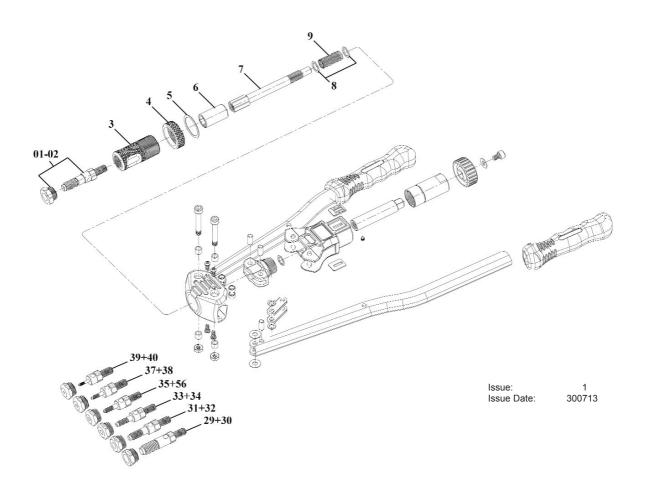

## LONG-ARM THREADED NUT RIVETER

**MODEL: AK3985** 

| ITEM  | PART NO      | DESCRIPTION                     |
|-------|--------------|---------------------------------|
| 1     | AK3985.01-02 | NOSE PIECE + RIVETING BAR (M10) |
| 3     | AK3985.03    | SLEEVE                          |
| 4     | AK3985.04    | ADJUSTING NUT                   |
| 5     | AK3985.05    | SPACER                          |
| 6     | AK3985.06    | HEX SLEEVE                      |
| 7     | AK3985.07    | RIVETING BAR                    |
| 8     | AK3985.08    | SPACER                          |
| 9     | AK3985.09    | SPRING                          |
| 29+30 | AK3985.29+30 | RIVETING BAR + NOSE PIECE M12   |
| 31+32 | AK3985.31+32 | RIVETING BAR + NOSE PIECE M8    |
| 33+34 | AK3985.33+34 | RIVETING BAR + NOSE PIECE M6    |
| 35+36 | AK3985.35+36 | RIVETING BAR + NOSE PIECE M5    |
| 37+38 | AK3985.37+38 | RIVETING BAR + NOSE PIECE M4    |
| 39+40 | AK3985.39+40 | RIVETING BAR + NOSE PIECE M3    |