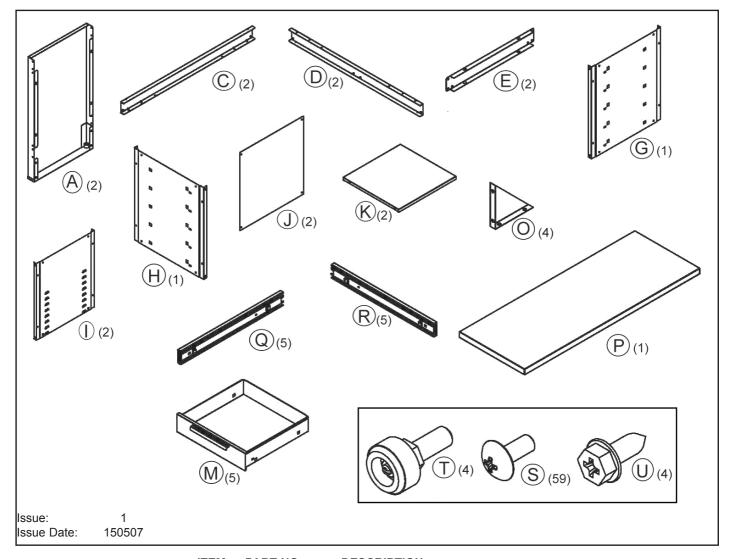

PARTS FOR:
HEAVY-DUTY WORKBENCH WITH 5 DRAWERS - BALL BEARING
RUNNNERS

MODEL: AP2030BB

| ITEM | PART NO    | DESCRIPTION             |
|------|------------|-------------------------|
| Α    | AP2030BB.A | SIDE PANEL              |
| С    | AP2030BB.C | BOTTOM RAIL             |
| D    | AP2030BB.D | TOP RAIL                |
| E    | AP2030BB.E | CENTRE SUPPORT          |
| G    | AP2030BB.G | LEFT SIDE PANEL         |
| Н    | AP2030BB.H | RIGHT SIDE PANEL        |
| I    | AP2030BB.I | SUPPORT PANEL           |
| J    | AP2030BB.J | BACK PANEL              |
| K    | AP2030BB.K | SHELF                   |
| M    | AP2030BB.M | DRAWER                  |
| 0    | AP2030BB.O | CORNER BRACE            |
| Р    | AP2030BB.P | WOODEN TOP              |
| Q    | AP2030BB.Q | LEFT SIDE RUNNER        |
| R    | AP2030BB.R | RIGHT SIDE RUNNER       |
| S    | AP2030BB.S | SCREW (M5x12)           |
| T    | AP2030BB.T | ADJUSTABLE LEG LEVELLER |
| U    | AP2030BB.U | HEX HEAD SCREW 5/8"     |
|      |            |                         |