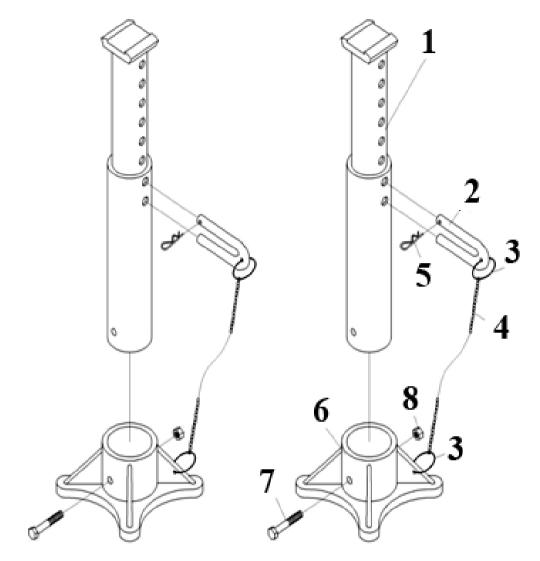

PARTS FOR :

**AXLE STAND 1.5TONNE CAPACITY PER STAND 3TONNE PER PAIR ALUMINIUM** MODEL : AS1500A.V2

ISSUE : 29/07/13 ISSUE DATE :

1

| ITEM | PART NO       | DESCRIPTION     |
|------|---------------|-----------------|
| 1    | AS1500A.V2-01 | STAND           |
| 2    | AS1500A.V2-02 | DOUBLE HEAD PIN |
| 3    | AS1500A.V2-03 | LOOP            |
| 4    | AS1500A.V2-04 | CHAIN           |
| 5    | AS1500A.V2-05 | R-PIN           |
| 6    | AS1500A.V2-06 | STAND SEAT      |
| 7    | AS1500A.V2-07 | BOLT            |
| 8    | AS1500A.V2-08 | LOCKING NUT     |