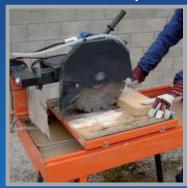

## www.BelleGroup.com

No.1 for Light Construction Equipment

A Portable electrical bench saw designed for cutting a range of materials such as bricks, slabs and large tiles. Powerful and easy to use, the BC350 is ideal for contractors and rental users.

## 350mm Electric Bench Saw

- Straight and accurate cutting is achieved through the use of a sliding table fitted with seize free rollers
  - Powerful, quiet and maintenance free induction motor for fast, effective cutting
- Dust free operation from a highly reliable submersible electric pump - Detachable legs for ease of transport and storage
- Cutting head can be tilted and raised or lowered for mitre and height adjustable cutting
- Long 650mm cut length for cutting materials such as large slabs