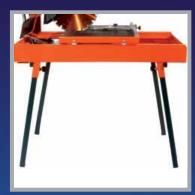

## 350mm Electric Bench Saw

- Straight and accurate cutting is achieved through the use of a sliding table fitted with seize free rollers
  - Powerful, quiet and maintenance free induction motor for fast, effective cutting
- Dust free operation from a highly reliable submersible electric pump - Detachable legs for ease of transport and storage
- Cutting head can be tilted and raised or lowered for mitre and height adjustable cutting
- Long 650mm cut length for cutting materials such as large slabs

Belle Group offer a full range of Diamond Blades for use with the BC350 saw.

**Straight Accurate Cuts** 

Free Motor

**Detachable Legs For Ease Of Transport** 

650mm Cut Length

**Dust Free Operation** 

**Mitre Cutting Option** 