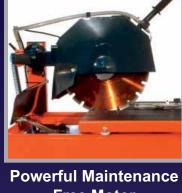

## 350mm Electric Bench Saw

- Straight and accurate cutting is achieved through the use of a sliding table fitted with seize free rollers
  - Powerful, quiet and maintenance free induction motor for fast, effective cutting
- Dust free operation from a highly reliable submersible electric pump - Detachable legs for ease of transport and storage
- Cutting head can be tilted and raised or lowered for mitre and height adjustable cutting
- Long 650mm cut length for cutting materials such as large slabs

Belle Group offer a full range of Diamond Blades for use with the BC350 saw.

**Straight Accurate Cuts** 

Free Motor

**Detachable Legs For Ease Of Transport** 

650mm Cut Length

**Dust Free Operation** 

**Mitre Cutting Option** 