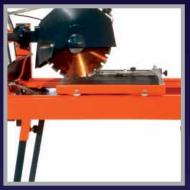

## 350mm Electric Bench Saw

- Straight and accurate cutting is achieved through the use of a sliding table fitted with seize free rollers
  - Powerful, quiet and maintenance free induction motor for fast, effective cutting
- Dust free operation from a highly reliable submersible electric pump - Detachable legs for ease of transport and storage
- Cutting head can be tilted and raised or lowered for mitre and height adjustable cutting
- Long 650mm cut length for cutting materials such as large slabs

Belle Group offer a full range of Diamond Blades for use with the BC350 saw.

**Straight Accurate Cuts** 

Free Motor

**Detachable Legs For Ease Of Transport** 

650mm Cut Length

**Dust Free Operation** 

**Mitre Cutting Option** 