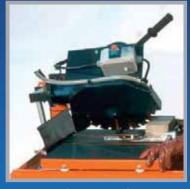

## 350mm Electric Bench Saw

- Straight and accurate cutting is achieved through the use of a sliding table fitted with seize free rollers
  - Powerful, quiet and maintenance free induction motor for fast, effective cutting
- Dust free operation from a highly reliable submersible electric pump - Detachable legs for ease of transport and storage
- Cutting head can be tilted and raised or lowered for mitre and height adjustable cutting
- Long 650mm cut length for cutting materials such as large slabs

Belle Group offer a full range of Diamond Blades for use with the BC350 saw.

**Straight Accurate Cuts** 

Free Motor

**Detachable Legs For Ease Of Transport** 

650mm Cut Length

**Dust Free Operation** 

**Mitre Cutting Option** 