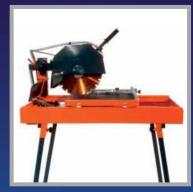

## 350mm Electric Bench Saw

- Straight and accurate cutting is achieved through the use of a sliding table fitted with seize free rollers
  - Powerful, quiet and maintenance free induction motor for fast, effective cutting
- Dust free operation from a highly reliable submersible electric pump - Detachable legs for ease of transport and storage
- Cutting head can be tilted and raised or lowered for mitre and height adjustable cutting
- Long 650mm cut length for cutting materials such as large slabs

Belle Group offer a full range of Diamond Blades for use with the BC350 saw.

**Straight Accurate Cuts** 

Free Motor

**Detachable Legs For Ease Of Transport** 

650mm Cut Length

**Dust Free Operation** 

**Mitre Cutting Option** 