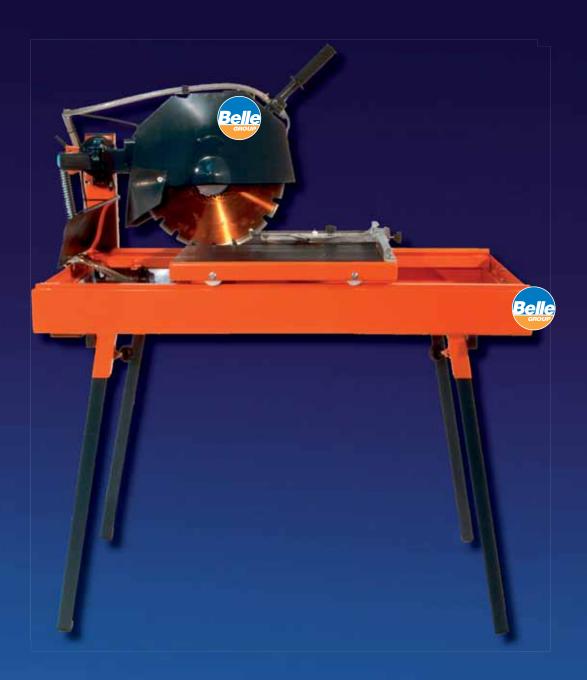

## **BC 350 Bench Saw**

## 350mm Electric Bench Saw

- Straight and accurate cutting is achieved through the use of a sliding table fitted with seize free rollers
  - Powerful, quiet and maintenance free induction motor for fast, effective cutting
- Dust free operation from a highly reliable submersible electric pump - Detachable legs for ease of transport and storage
- Cutting head can be tilted and raised or lowered for mitre and height adjustable cutting
- Long 650mm cut length for cutting materials such as large slabs

## www.BelleGroup.com

No.1 for Light Construction Equipment

A Portable electrical bench saw designed for cutting a range of materials such as bricks, slabs and large tiles. Powerful and easy to use, the BC350 is ideal for contractors and rental users.