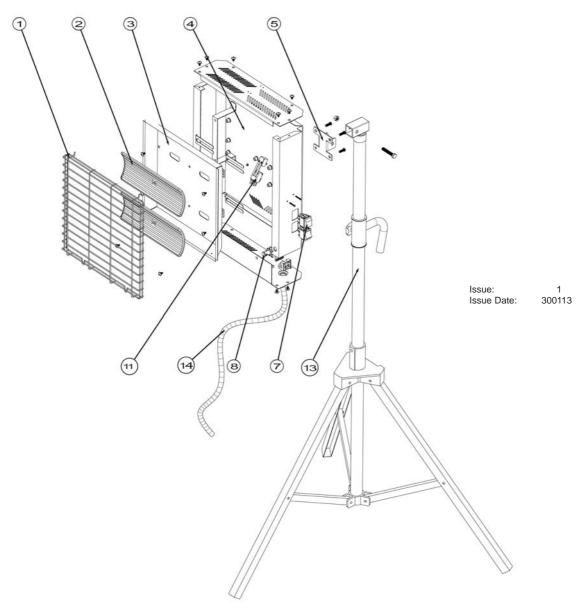

## PARTS FOR:

## STANDING CERAMIC HEATER 1.4/2.8kW/230V MODEL: CH2800S

| ITEM | PART NO    | DESCRIPTION                 |
|------|------------|-----------------------------|
| 1    | CH2800S.01 | METAL FRONT GRILLE          |
| 2    | CH2800S.02 | <b>HEATING ELEMENT 230V</b> |
| 3    | CH2800S.03 | REFLECTOR                   |
| 4    | CH2800S.04 | HOUSING                     |
| 5    | CH2800S.05 | TILT SWITCH                 |
| 7    | CH2800S.07 | MAIN SWITCH                 |
| 8    | CH2800S.08 | INDICATOR LAMP              |
| 11   | CH2800S.11 | FIXED BRACKET               |
| 13   | CH2800S.13 | TRIPOD                      |
| 14   | CH2800S.14 | POWER CORD & PLUG           |