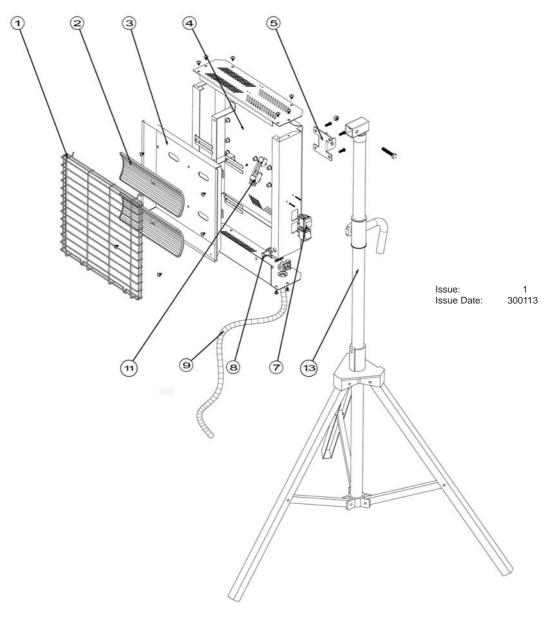

## STANDING CERAMIC HEATER 1.4/2.8kW/110V MODEL: CH28110VS

| ITEM | PART NO      | DESCRIPTION                 |
|------|--------------|-----------------------------|
| 1    | CH28110VS.01 | METAL FRONT GRILLE          |
| 2    | CH28110VS.02 | <b>HEATING ELEMENT 110V</b> |
| 3    | CH28110VS.03 | REFLECTOR                   |
| 4    | CH28110VS.04 | HOUSING                     |
| 5    | CH28110VS.05 | TILT SWITCH                 |
| 7    | CH28110VS.07 | MAIN SWITCH                 |
| 8    | CH28110VS.08 | INDICATOR LAMP              |
| 9    | CH28110VS.09 | POWER CORD                  |
| 11   | CH28110VS.11 | FIXED BRACKET               |
| 13   | CH28110VS.13 | TRIPOD                      |