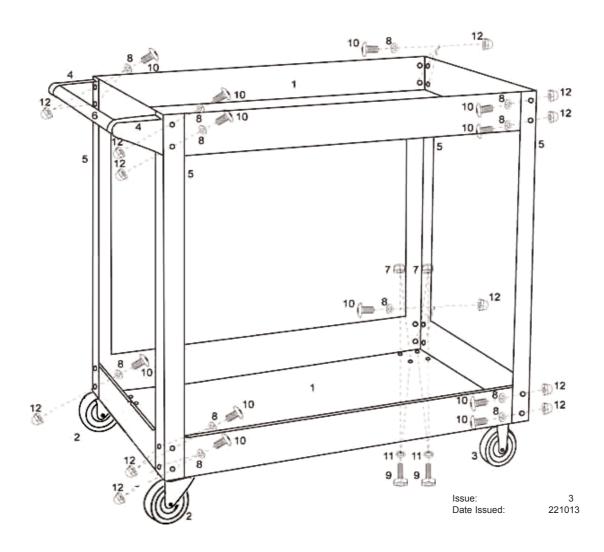

## PARTS LIST FOR: **WORKSHOP TROLLEY 2-LEVEL HEAVY-DUTY** Model: CX105.V2

| PART NO      | DESCRIPTION                                                                                            |
|--------------|--------------------------------------------------------------------------------------------------------|
| CX105.V2-01  | TOOL UPPER TRAY                                                                                        |
| CX105.V2-01A | TOOL LOWER TRAY                                                                                        |
| CX105.V2-02  | SWIVEL WHEEL                                                                                           |
| CX105.V2-03  | FIXED WHEEL                                                                                            |
| CX105.V2-04  | SIDE PLATE                                                                                             |
| CX105.V2-05  | FRAME                                                                                                  |
| CX105.V2-06  | HANDLE                                                                                                 |
| CX105.V2-07A | FIXING KIT (inc 7, 8, 9, 10, 11 & 12)                                                                  |
|              | CX105.V2-01<br>CX105.V2-01A<br>CX105.V2-02<br>CX105.V2-03<br>CX105.V2-04<br>CX105.V2-05<br>CX105.V2-06 |