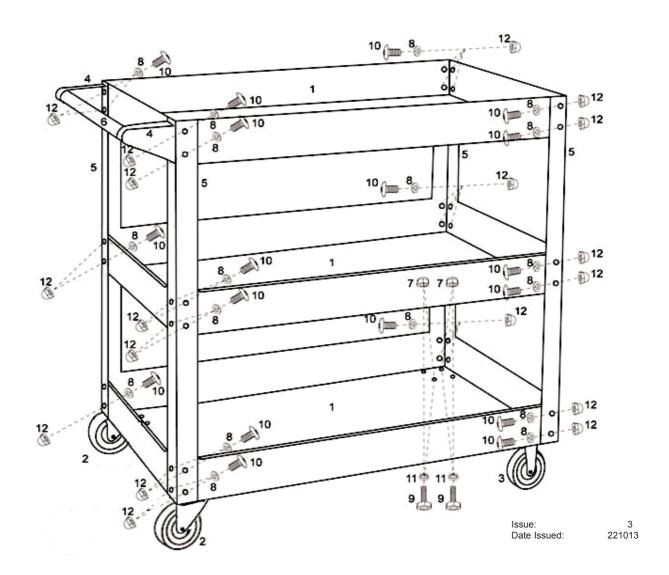

## PARTS LIST FOR:

## **WORSHOP TROLLEY 3-LEVEL HEAVY-DUTY**

Model: **CX108.V2** 

| ITE | EΜ | PART NO      | DESCRIPTION                           |
|-----|----|--------------|---------------------------------------|
| 1   |    | CX108.V2-01  | TOOL UPPER TRAY                       |
| 1A  |    | CX108.V2-01A | TOOL LOWER TRAY                       |
| 2   |    | CX108.V2-02  | SWIVEL WHEEL                          |
| 3   |    | CX108.V2-03  | FIXED WHEEL                           |
| 4   |    | CX108.V2-04  | SIDE PLATE                            |
| 5   |    | CX108.V2-05  | FRAME                                 |
| 6   |    | CX108.V2-06  | HANDLE                                |
| 7A  |    | CX108.V2-07A | FIXING KIT (inc 7, 8, 9, 10, 11 & 12) |
|     |    |              |                                       |