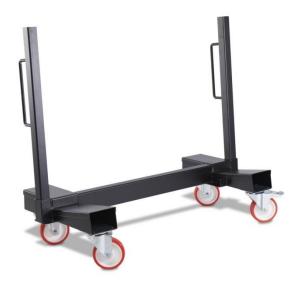

## Data Sheet | Model: Armorgard LoadAll LA750

- Robust construction using 3 & 5mm Steel
- Easily collapsed with storage provisions for the upright supports
- Side load facility with easy grab handles
- Powder coat finish with anti-corrosive undercoat
- Unique design making it easy to manoeuvre through doorways and turn the corner at the same time when loaded up with material.
- Heavy Duty Castors supplied as standard all swivel wheels and 2 complete with brakes
- Weight load tested to carry up to 750Kg

| Product                                | Armorgard LoadAll LA750                                |
|----------------------------------------|--------------------------------------------------------|
| Internal dimensions                    | Folded Down = $550 \times 1350 \times 300$             |
| External dimensions (including         | 550 x 1350 x 1130                                      |
| protrusions)                           |                                                        |
| Weight (kg)                            | 41                                                     |
| Colour                                 | Black; RAL-9005                                        |
| Finished Coating                       | Powder Coat with anti-corrosive undercoat              |
| Material                               | Steel                                                  |
| Material Thickness                     | 2mm and 3mm                                            |
| Locking mechanism                      | N/A                                                    |
| Does it have Forklift Skids?           | No                                                     |
| Does it have Gas Arms?                 | No                                                     |
| Newton Loading of Gas Arms             | N/A                                                    |
| Safety stay                            | No                                                     |
| Quantity of keys supplied              | N/A                                                    |
| Optional Extras Available              | N/A                                                    |
| Quantity of Shelves as standard        | 0                                                      |
| Are Castors standard or optional extra | Standard                                               |
| How are the Castors fitted?            | Quick-fix bolt on Castor kit. Extra Heavy-duty Castors |
|                                        | using Armorgard castor plates.                         |
| Sump capacity                          | N/A                                                    |
| Safety Signage                         | N/A                                                    |
| Fire resistant?                        | No                                                     |