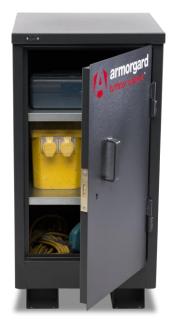

## **TuffStor Cabinet TSC1**

- Ultra tough cabinets designed to keep tools and equipment organised and accessible
- Keyed alike 5-lever deadlocks
- Complete with two shelves that are fully adjustable in height
- Fork lift skids on the base
- Heavy-duty doors with fixed hinges and secluded anti-jemmy protection
- TuffStor Cabinet is ideal for taking up less floor space but still with a good level of storage space

| Product                                | Armorgard TuffStor Cabinet TSC1           |
|----------------------------------------|-------------------------------------------|
| Internal dimensions                    | 490x465x895                               |
| External dimensions (including         | 500x530x980                               |
| protrusions)                           |                                           |
| Weight (kg)                            | 44                                        |
| Colour                                 | Charcoal Grey; RAL-7021                   |
| Finished Coating                       | Powder Coat with anti-corrosive undercoat |
| Material                               | Steel                                     |
| Material Thickness                     | 1.6mm and 2mm                             |
| Locking mechanism                      | Highly Secure, 5-Lever Deadlock           |
| Does it have Forklift Skids?           | Yes                                       |
| Does it have Gas Arms?                 | No                                        |
| Newton Loading of Gas Arms             | N/A                                       |
| Safety stay                            | No                                        |
| Quantity of keys supplied              | 2 Robust keys                             |
| Optional Extras Available              | Additional Shelves, CAS-80 (80mm Castors) |
| Quantity of Shelves as standard        | 2                                         |
| Are Castors standard or optional extra | Optional Extra                            |
| How are the Castors fitted?            | Quick-fix bolt on Castor kit              |
| Sump capacity                          | N/A                                       |
| Safety Signage                         | N/A                                       |
| Fire resistant?                        | Yes                                       |