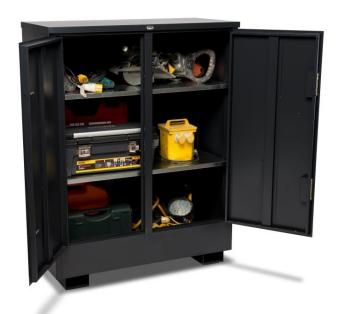

## **TuffStor Cabinet TSC3**

- Ultra tough cabinets designed to keep tools and equipment organised and accessible
- Keyed alike 5-lever deadlocks
- Complete with two shelves that are fully adjustable in height
- Fork lift skids on the base with facilities to add castors and make it a mobile unit
- Heavy-duty doors with fixed hinges and secluded anti-jemmy protection
- TuffStor Cabinet is ideal for taking up less floor space but still with a good level of storage space

| Product                                | Armorgard TuffStor Cabinet TSC3             |
|----------------------------------------|---------------------------------------------|
| Internal dimensions                    | 1185x510x1475                               |
| External dimensions (including         | 1205x580x1555                               |
| protrusions)                           |                                             |
| Weight (kg)                            | 113                                         |
| Colour                                 | Charcoal Grey; RAL-7021                     |
| Finished Coating                       | Powder Coat with anti-corrosive undercoat   |
| Material                               | Steel                                       |
| Material Thickness                     | 1.6mm and 2mm                               |
| Locking mechanism                      | Highly Secure, keyed alike 5-Lever Deadlock |
| Does it have Forklift Skids?           | Yes                                         |
| Does it have Gas Arms?                 | No                                          |
| Newton Loading of Gas Arms             | N/A                                         |
| Safety stay                            | No                                          |
| Quantity of keys supplied              | 3 Robust keys                               |
| Optional Extras Available              | Castors, Additional Shelves                 |
| Quantity of Shelves as standard        | 2                                           |
| Are Castors standard or optional extra | Optional Extra                              |
| How are the Castors fitted?            | Quick-fix bolt on Castor kit                |
| Sump capacity                          | N/A                                         |
| Safety Signage                         | N/A                                         |
| Fire resistant?                        | Yes                                         |