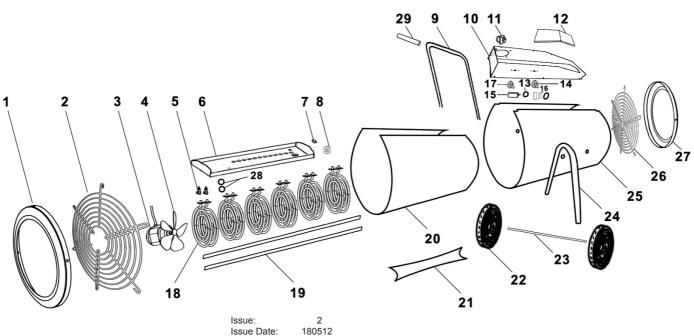

PARTS FOR: **INDUSTRIAL FAN HEATER 15kW** MODEL: EH15001

| sue | Date: | 18051 |
|-----|-------|-------|
|     |       |       |

| ITEM | PART NO    | DESCRIPTION             | ITEM | PART NO    | DESCRIPTION             |
|------|------------|-------------------------|------|------------|-------------------------|
| 1    | EH15001.01 | COVER FOR GRILLE        | 16   | EH15001.16 | THERMOSTAT              |
| 2    | EH15001.02 | GRILLE                  | 17   | EH15001.17 | SWITCH KNOB             |
| 3    | EH15001.03 | MOTOR                   | 18   | EH15001.18 | HEATING ELEMENT         |
| 4    | EH15001.04 | MOTOR FAN               | 19   | EH15001.19 | HEATING ELEMENT SUPPORT |
| 5    | EH15001.05 | SENSOR                  | 20   | EH15001.20 | INNER CASING            |
| 6    | EH15001.06 | HEATING ELEMENT SUPPORT | 21   | EH15001.21 | CONNECT PLATE           |
| 7    | EH15001.07 | TIME-DELAY THERMOSTAT   | 22   | EH15001.22 | WHEEL                   |
| 8    | EH15001.08 | THERMAL CUT-OUT         | 23   | EH15001.23 | WHEEL AXLE              |
| 9    | EH15001.09 | HANDLE                  | 24   | EH15001.24 | FOOT SUPPORT            |
| 10   | EH15001.10 | CONTROL BOX             | 25   | EH15001.25 | OUTER CASING            |
| 11   | EH15001.11 | SOCKET                  | 26   | EH15001.26 | BACK GRILLE             |
| 12   | EH15001.12 | CONTROL BOX COVER       | 27   | EH15001.27 | COVER FOR BACK GRILLE   |
| 13   | EH15001.13 | SWITCH RING             | 28   | EH15001.28 | INSULATION RING         |
| 14   | EH15001.14 | THERMOSTAT KNOB         | 29   | EH15001.29 | HANDLE GRIP             |
| 15   | EH15001.15 | SWITCH                  |      |            |                         |