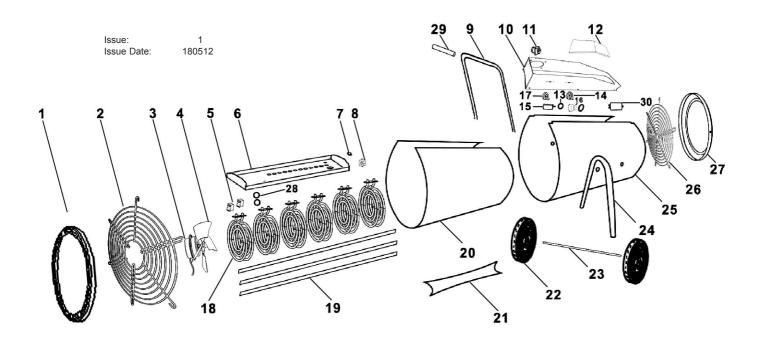

## **INDUSTRIAL FAN HEATER 30kW 415V 3PH**

**MODEL: EH30001** 

| ITEM | PART NO    | DESCRIPTION             | ITEM | PART NO    | DESCRIPTION             |
|------|------------|-------------------------|------|------------|-------------------------|
| 1    | EH30001.01 | COVER FOR GRILLE        | 16   | EH30001.16 | THERMOSTAT              |
| 2    | EH30001.02 | GRILLE                  | 17   | EH30001.17 | SWITCH KNOB             |
| 3    | EH30001.03 | MOTOR                   | 18   | EH30001.18 | HEATING ELEMENT         |
| 4    | EH30001.04 | FAN                     | 19   | EH30001.19 | HEATING ELEMENT SUPPORT |
| 5    | EH30001.05 | SENSOR                  | 20   | EH30001.20 | INNER CASING            |
| 6    | EH30001.06 | HEATING ELEMENT SUPPORT | 21   | EH30001.21 | CONNECT PLATE           |
| 7    | EH30001.07 | TIME- DELAY THERMOSTAT  | 22   | EH30001.22 | WHEEL                   |
| 8    | EH30001.08 | THERMAL CUT-OFF         | 23   | EH30001.23 | WHEEL AXLE              |
| 9    | EH30001.09 | HANDLE                  | 24   | EH30001.24 | FOOT SUPPORT            |
| 10   | EH30001.10 | CONTROL BOX             | 25   | EH30001.25 | OUTER CASING            |
| 11   | EH30001.11 | SOCKET                  | 26   | EH30001.26 | BACK GRILL              |
| 12   | EH30001.12 | CONTROL BOX COVER       | 27   | EH30001.27 | COVER FOR BACK GRILL    |
| 13   | EH30001.13 | WATERPROOF RING         | 28   | EH30001.28 | INSULATION RING         |
| 14   | EH30001.14 | THERMOSTAT KNOB         | 29   | EH30001.29 | HANDLE GRIP             |
| 15   | EH30001.15 | SWITCH                  | 30   | EH30001.30 | CAPACITOR               |
|      |            |                         |      |            |                         |