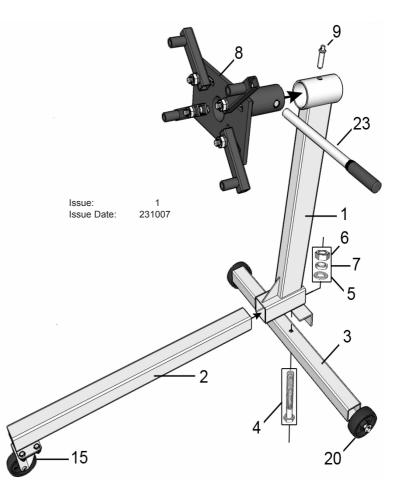

## PARTS FOR: **ENGINE STAND 350kg** MODEL: ES350.V2

| ITEM | PART NO     | DESCRIPTION      |
|------|-------------|------------------|
| 1    | ES350.V2-01 | Main Post        |
| 2    | ES350.V2-02 | Front Leg        |
| 3    | ES350.V2-03 | Axle Leg         |
| 4    | ES350.V2-04 | Bolt (M10x70)    |
| 5    | ES350.V2-05 | Washer, M10      |
| 6    | ES350.V2-06 | Hex Nut, M10     |
| 7    | ES350.V2-07 | Lock Washer, M10 |
| 8    | ES350.V2-08 | Mounting Plate   |
| 9    | ES350.V2-09 | Locking Pin      |
| 10   | ES350.V2-10 | Mounting Arm     |
| 11   | ES350.V2-11 | Bolt, M14x60     |
| 12   | ES350.V2-12 | Lock Washer, M14 |
| 13   | ES350.V2-13 | Washer, M14      |
| 14   | ES350.V2-14 | Hex Nut, M14     |
| 15   | ES350.V2-15 | Castor           |
| 16   | ES350.V2-16 | Bolt, M8X16      |
| 17   | ES350.V2-17 | Nut, M8          |
| 18   | ES350.V2-18 | Washer, M8       |
| 19   | ES350.V2-19 | Lock Washer, M8  |
| 20   | ES350.V2-20 | Rear Wheel       |
| 21   | ES350.V2-21 | Washer, M16      |
| 22   | ES350.V2-22 | Spring Pin       |
| 23   | ES350.V2-23 | Handle           |