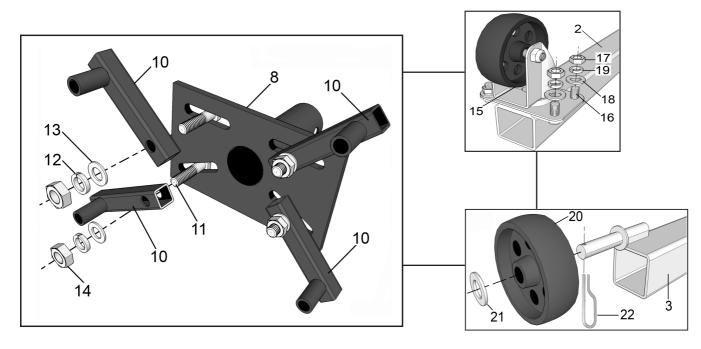

## PARTS FOR: **ENGINE STAND 350kg** MODEL: ES350.V2

| ITEM | PART NO     | DESCRIPTION      |
|------|-------------|------------------|
| 1    | ES350.V2-01 | Main Post        |
| 2    | ES350.V2-02 | Front Leg        |
| 3    | ES350.V2-03 | Axle Leg         |
| 4    | ES350.V2-04 | Bolt (M10x70)    |
| 5    | ES350.V2-05 | Washer, M10      |
| 6    | ES350.V2-06 | Hex Nut, M10     |
| 7    | ES350.V2-07 | Lock Washer, M10 |
| 8    | ES350.V2-08 | Mounting Plate   |
| 9    | ES350.V2-09 | Locking Pin      |
| 10   | ES350.V2-10 | Mounting Arm     |
| 11   | ES350.V2-11 | Bolt, M14x60     |
| 12   | ES350.V2-12 | Lock Washer, M14 |
| 13   | ES350.V2-13 | Washer, M14      |
| 14   | ES350.V2-14 | Hex Nut, M14     |
| 15   | ES350.V2-15 | Castor           |
| 16   | ES350.V2-16 | Bolt, M8X16      |
| 17   | ES350.V2-17 | Nut, M8          |
| 18   | ES350.V2-18 | Washer, M8       |
| 19   | ES350.V2-19 | Lock Washer, M8  |
| 20   | ES350.V2-20 | Rear Wheel       |
| 21   | ES350.V2-21 | Washer, M16      |
| 22   | ES350.V2-22 | Spring Pin       |
| 23   | ES350.V2-23 | Handle           |