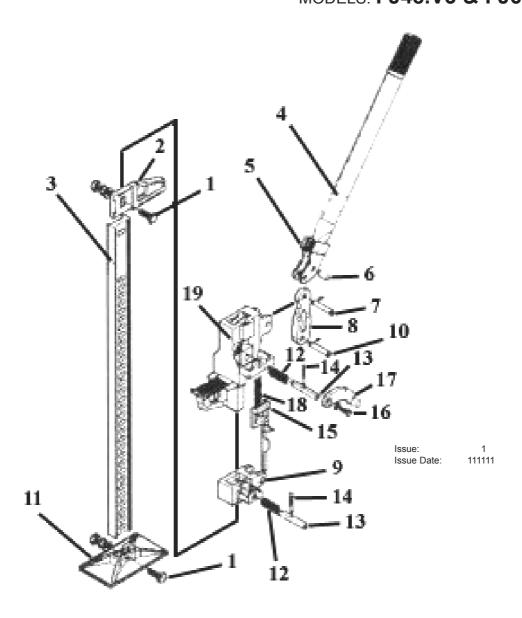

PARTS FOR:

FARM JACK 48" 3000kg CAPACITY FARM JACK 60" 3000kg CAPACITY MODELS: FJ48.V3 & FJ60.V2

| ITEM | PART NO    | DESCRIPTION                    | ITEM | PART NO    | DESCRIPTION                       |
|------|------------|--------------------------------|------|------------|-----------------------------------|
| 1    | FJ60.V2-01 | TOP CLAMP CLEVIS BOLT (M12x40) | 10   | FJ60.V2-10 | SCREW BOLT                        |
| 2    | FJ60.V2-02 | TOP CLAMP CLEVIS               | 11   | FJ60.V2-11 | BASE                              |
| 3    | FJ48.V3-03 | STEEL BEAM 48" (FJ48.V3 ONLY)  | 12   | FJ60.V2-12 | CLIMBING SPRING PIN               |
| 3    | FJ60.V2-03 | STEEL BEAM 60" (FJ60.V2 ONLY)  | 13   | FJ60.V2-13 | CLIMBING PIN                      |
| 4    | FJ60.V2-04 | STEEL HANDLE W/COTTER PIN      | 14   | FJ60.V2-14 | CROSS PIN                         |
| 5    | FJ60.V2-05 | HANDLE SOCKET                  | 15   | FJ60.V2-15 | REVERSING SWITCH CAM BAR & SPRING |
| 6    | FJ60.V2-06 | PIN                            | 16   | FJ60.V2-16 | CAP SCREW W/WASHER                |
| 7    | FJ60.V2-07 | HEX BOLT                       | 17   | FJ60.V2-17 | REVERSING LATCH                   |
| 8    | FJ60.V2-08 | CONNECTING ROD                 | 18   | FJ60.V2-18 | REVERSING SWITCH SPRING           |
| 9    | FJ60.V2-09 | SMALL RUNNER                   | 19   | FJ60.V2-19 | LARGE RUNNER                      |