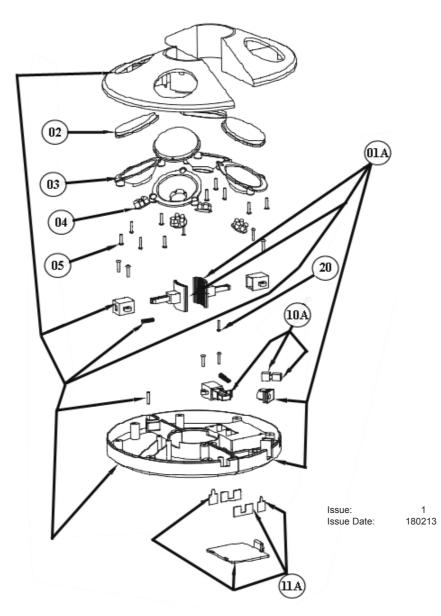

PARTS FOR: PARASOL LAMP 16 LED MODEL: GL59

| ITEM | PART NO  | DESCRIPTION             |
|------|----------|-------------------------|
| 01A  | GL59.01A | COVER ASS'Y             |
| 2    | GL59.02  | SHADE                   |
| 3    | GL59.03  | REFLECTING SET          |
| 4    | GL59.04  | PCB ASS'Y (WITH 4xLED)  |
| 5    | GL59.05  | SCREW                   |
| 10A  | GL59.10A | SWITCH ASS'Y (10,18,19) |
| 11A  | GL59.11A | BATTERY COVER ASS'Y     |
| 20   | GL59.20  | SCREW                   |