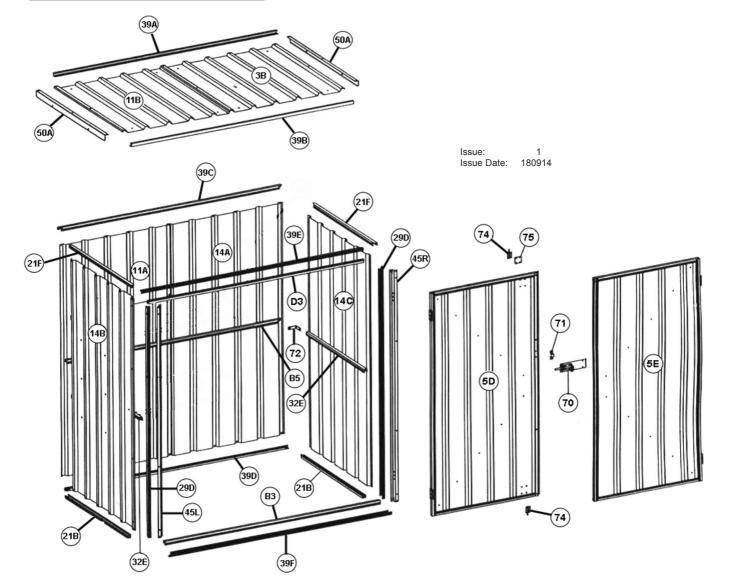

## **GALVANIZED STEEL SHED GREEN 1.5x0.8x1.5mtr**

**MODEL: GSS150815G** 

| П  | ГЕМ | PART NO  | DESCRIPTION                 | ITEM | PART NO  | DESCRIPTION                 |
|----|-----|----------|-----------------------------|------|----------|-----------------------------|
| 3  | В   | GSSG.03B | ROOF (R/S)                  | 39D  | GSSG.39D | LOWER SUPPORT (REAR PANEL)  |
| 5  | D   | GSSG.05D | DOOR (L/S)                  | 39E  | GSSG.39E | UPPER SUPPORT               |
| 5  | E   | GSSG.05E | DOOR (R/S)                  | 39F  | GSSG.39F | LOWER SUPPORT FOR DOOR      |
| 1  | 1A  | GSSG.11A | REAR PANEL (L/S)            | 45L  | GSSG.45L | DOOR SUPPORT BEAM (L/S)     |
| 1  | 1B  | GSSG.11B | ROOF (L/S)                  | 45R  | GSSG.45R | DOOR SUPPORT BEAM (R/S)     |
| 1  | 4A  | GSSG.14A | REAR PANEL (R/S)            | 50A  | GSSG.50A | END ROOF SUPPORT            |
| 1  | 4B  | GSSG.14B | SIDE PANEL (L/S)            | B3   | GSSG.B3  | DOOR SUPPORT                |
| 1. | 4C  | GSSG.14C | SIDE PANEL (R/S)            | B5   | GSSG.B5  | MIDDLE SUPPORT (REAR PANEL) |
| 2  | 1B  | GSSG.21B | LOWER SUPPORT (SIDE PANEL)  | D3   | GSSG.D3  | DOOR SUPPORT                |
| 2  | 1F  | GSSG.21F | UPPER SUPPORT (SIDE PANEL)  | 70   | GSSG.70  | BOLT LOCK                   |
| 2  | 9D  | GSSG.29D | UPPER SUPPORT BEAM          | 71   | GSSG.71  | LOCK BRACE                  |
| 3  | 2E  | GSSG.32E | MIDDLE SUPPORT (SIDE PANEL) | 72   | GSSG.72  | ANGLE BRACE                 |
| 3  | 9A  | GSSG.39A | SUPPORT FOR ROOF (REAR)     | 74   | GSSG.74  | BARREL BOLT (60mm)          |
| 3  | 9B  | GSSG.39B | SUPPORT FOR ROOF (FRONT)    | 75   | GSSG.75  | BARREL BOLT PLATE (65x65mm) |
| 3  | 9C  | GSSG.39C | UPPER SUPPORT (REAR PANEL)  |      |          |                             |