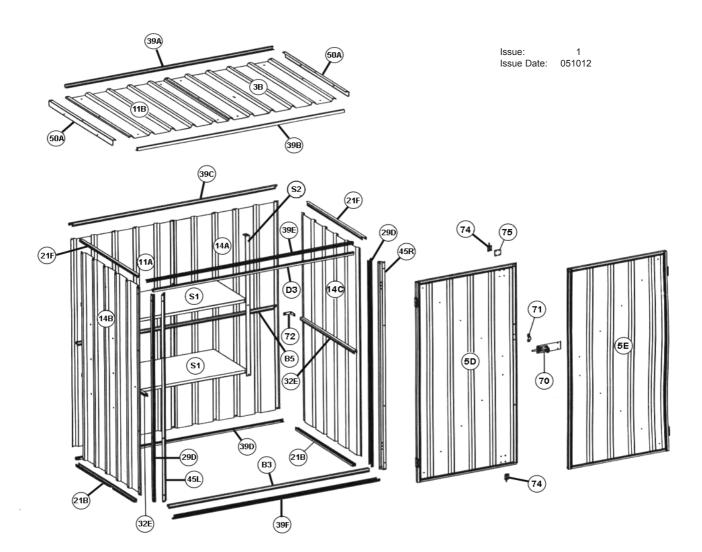

## PARTS FOR:

## **GALVANIZED STEEL SHED 1.5 X 0.8 X 1.5MTR**

MODEL: **GSS150815** 

| ITEM | PART NO | DESCRIPTION                 | ITEM | PART NO | DESCRIPTION                 |
|------|---------|-----------------------------|------|---------|-----------------------------|
| 3B   | GSS.03B | ROOF (R/S)                  | 39E  | GSS.39E | UPPER SUPPORT               |
| 5D   | GSS.05D | DOOR (L/S)                  | 39F  | GSS.39F | LOWER SUPPORT FOR DOOR      |
| 5E   | GSS.05E | DOOR (R/S)                  | 45L  | GSS.45L | DOOR SUPPORT BEAM (L/S)     |
| 11A  | GSS.11A | REAR PANEL (L/S)            | 45R  | GSS.45R | DOOR SUPPORT BEAM (R/S)     |
| 11B  | GSS.11B | ROOF (L/S)                  | 50A  | GSS.50A | END ROOF SUPPORT            |
| 14A  | GSS.14A | REAR PANEL (R/S)            | B3   | GSS.B3  | DOOR SUPPORT                |
| 14B  | GSS.14B | SIDE PANEL (L/S)            | B5   | GSS.B5  | MIDDLE SUPPORT (REAR PANEL) |
| 14C  | GSS.14C | SIDE PANEL (R/S)            | D3   | GSS.D3  | DOOR SUPPORT                |
| 21B  | GSS.21B | LOWER SUPPORT (SIDE PANEL)  | 70   | GSS.70  | BOLT LOCK                   |
| 21F  | GSS.21F | UPPER SUPPORT (SIDE PANEL)  | 71   | GSS.71  | LOCK BRACE                  |
| 29D  | GSS.29D | UPPER SUPPORT BEAM          | 72   | GSS.72  | ANGLE BRACE                 |
| 32E  | GSS.32E | MIDDLE SUPPORT (SIDE PANEL) | 74   | GSS.74  | BARREL BOLT (60mm)          |
| 39A  | GSS.39A | SUPPORT FOR ROOF (REAR)     | 75   | GSS.75  | BARREL BOLT PLATE (65x65mm) |
| 39B  | GSS.39B | SUPPORT FOR ROOF (FRONT)    | S1   | GSS.S1  | SHELF                       |
| 39C  | GSS.39C | UPPER SUPPORT (REAR PANEL)  | S2   | GSS.S2  | SHELF SUPPORT               |
| 39D  | GSS.39D | LOWER SUPPORT (REAR PANEL)  |      |         |                             |