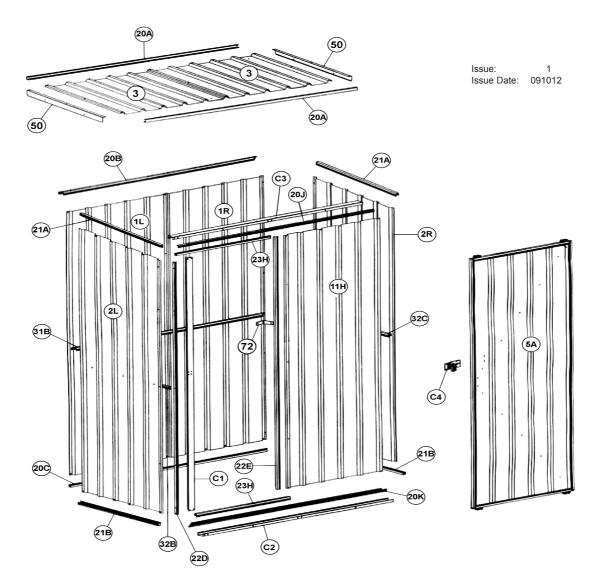

## **GALVANIZED STEEL SHED 1.5 X 0.8 X 1.9MTR SLIDING DOOR**

MODEL: GSS150819SL

| ITEM | PART NO | DESCRIPTION                      | ITEM | PART NO | DESCRIPTION                 |
|------|---------|----------------------------------|------|---------|-----------------------------|
| 1L   | GSS.01L | REAR PANEL (LEFT SIDE)           | 21B  | GSS.21B | LOWER SUPPORT (SIDE PANEL)  |
| 1R   | GSS.01R | REAR PANEL (RIGHT SIDE)          | 22D  | GSS.22D | UPPER SUPPORT BEAM          |
| 2L   | GSS.02L | SIDE PANEL (LEFT SIDE)           | 22E  | GSS.22E | DOOR SUPPORT BEAM (R/S)     |
| 2R   | GSS.02R | SIDE PANEL (RIGHT SIDE)          | 23H  | GSS.23H | SUPPORT (DOOR)              |
| 3    | GSS.03  | ROOF PANEL                       | 31B  | GSS.31B | MIDDLE SUPPORT (REAR PANEL) |
| 5A   | GSS.05A | DOOR                             | 32B  | GSS.32B | MIDDLE SUPPORT (SIDE PANEL) |
| 11H  | GSS.11H | FRONT PANEL                      | 32C  | GSS.32C | MIDDLE SUPPORT (SIDE PANEL) |
| 20A  | GSS.20A | SUPPORT FOR ROOF/SIDE PANEL      | 50   | GSS.50  | END ROOF SUPPORT            |
| 20B  | GSS.20B | UPPER SUPPORT (REAR PANEL)       | C1   | GSS.C1  | DOOR SUPPORT BEAM (L/S)     |
| 20C  | GSS.20C | LOWER SUPPORT (REAR PANEL)       | C2   | GSS.C2  | LOWER DOOR RAIL             |
| 20J  | GSS.20J | UPPER SUPPORT (DOOR/FRONT PANEL) | C3   | GSS.C3  | UPPER DOOR RAIL             |
| 20K  | GSS.20K | LOWER SUPPORT (DOOR/FRONT PANEL) | C4   | GSS.C4  | BOLT LOCK                   |
| 21A  | GSS.21A | UPPER SUPPORT (SIDE PANEL)       | 72   | GSS.72  | ANGLE BRACE                 |
|      |         |                                  |      |         |                             |