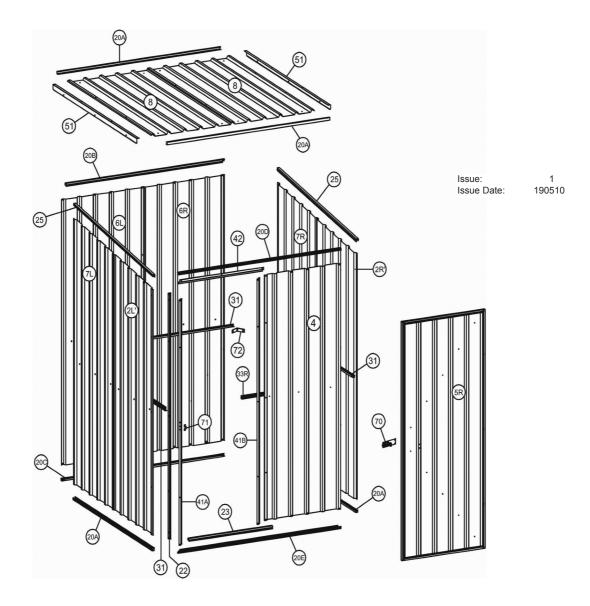

## **GALVANIZED STEEL SHED 1.5 x 1.5 x 1.9mtr**

MODEL: GSS1515

| ITEM | PART NO     | DESCRIPTION                      | ITEM | PART NO    | DESCRIPTION                      |
|------|-------------|----------------------------------|------|------------|----------------------------------|
| 6L   | GSS.06L     | REAR PANEL (LEFT SIDE)           | 22   | GSS.22     | UPRIGHT SUPPORT BEAM             |
| 6R   | GSS.06R     | REAR PANEL (RIGHT SIDE)          | 23   | GSS.23     | LOWER SUPPORT (DOOR)             |
| 7L   | GSS.07L     | SIDE PANEL (LEFT SIDE)           | 25   | GSS.25     | UPPER SUPPORT (SIDE PANEL)       |
| 7R   | GSS.07R     | SIDE PANEL (RIGHT SIDE)          | 31   | GSS.31     | MIDDLE SUPPORT (REAR PANEL)      |
| 2L   | GSS1515.02L | SIDE PANEL (LEFT SIDE)           | 33R  | GSS.33R    | MIDDLE SUPPORT (FRONT PANEL R/S) |
| 2R   | GSS1515.02R | SIDE PANEL (RIGHT SIDE)          | 41A  | GSS.41A    | DOOR SUPPORT BEAM (LEFT SIDE)    |
| 4    | GSS.04      | FRONT PANEL                      | 41B  | GSS.41B    | DOOR SUPPORT BEAM (RIGHT SIDE)   |
| 5R   | GSS.05R     | DOOR                             | 42   | GSS.42     | UPPER SUPPORT (DOOR)             |
| 8    | GSS.08      | ROOF                             | 51   | GSS.51     | END ROOF SUPPORT                 |
| 20A  | GSS.20A     | SUPPORT FOR ROOF/SIDE PANEL      | 70   | GSS.70     | BOLT LOCK                        |
| 20B  | GSS.20B     | UPPER SUPPORT (REAR PANEL)       | 71   | GSS.71     | LOCK BRACE                       |
| 20C  | GSS.20C     | LOWER SUPPORT (REAR PANEL)       | 72   | GSS.72     | ANGLE BRACE                      |
| 20D  | GSS.20D     | UPPER SUPPORT (DOOR/FRONT PANEL) |      | GSS1515.FK | FIXING KIT (not shown)           |
| 20E  | GSS.20E     | LOWER SUPPORT (DOOR/FRONT PANEL) |      |            |                                  |