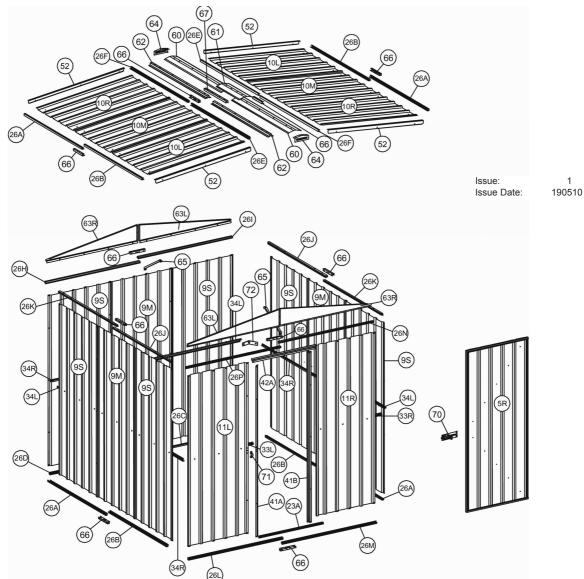

## **GALVANIZED STEEL SHED 2.3 x 2.3 x 1.9mtr**

MODEL: GSS2323

| ITEM | PART NO | DESCRIPTION                       | ITEM | PART NO    | DESCRIPTION                      |
|------|---------|-----------------------------------|------|------------|----------------------------------|
| 5R   | GSS.05R | DOOR                              | 26P  | GSS.26P    | UPPER SUPPORT (FRONT PANEL L/S)  |
| 9M   | GSS.09M | REAR PANEL (MIDDLE)               | 33L  | GSS.33L    | MIDDLE SUPPORT (FRONT PANEL L/S) |
| 9S   | GSS.09S | REAR/SIDE PANEL (LEFT/RIGHT SIDE) | 33R  | GSS.33R    | MIDDLE SUPPORT (FRONT PANEL R/S) |
| 10L  | GSS.10L | ROOF PANEL (LEFT SIDE)            | 34L  | GSS.34L    | MIDDLE SUPPORT (SIDE PANEL)      |
| 10M  | GSS.10M | ROOF PANEL (MIDDLE)               | 34R  | GSS.34R    | MIDDLE SUPPORT (REAR/SIDE PANEL) |
| 10R  | GSS.10R | ROOF PANEL (RIGHT PANEL)          | 41A  | GSS.41A    | DOOR SUPPORT BEAM (LEFT SIDE)    |
| 11L  | GSS.11L | FRONT PANEL (LEFT SIDE)           | 41B  | GSS.41B    | DOOR SUPPORT BEAM (RIGHT SIDE)   |
| 11R  | GSS.11R | FRONT PANEL (RIGHT SIDE)          | 42A  | GSS.42A    | UPPER SUPPORT (DOOR)             |
| 23A  | GSS.23A | LOWER SUPPORT (DOOR)              | 52   | GSS.52     | END ROOF SUPPORT                 |
| 26A  | GSS.26A | LOWER/ROOF SUPPORT                | 60   | GSS.60     | CENTRE SUPPORT                   |
| 26B  | GSS.26B | LOWER SUPPORT (SIDE PANEL)        | 61   | GSS.61     | CENTRE SUPPORT CONNECTOR         |
| 26C  | GSS.26C | LOWER SUPPORT (REAR PANEL R/S)    | 62   | GSS.62     | RIDGE BEAM                       |
| 26D  | GSS.26D | LOWER SUPPORT (REAR PANEL L/S)    | 63L  | GSS.63L    | GABLE (LEFT SIDE)                |
| 26E  | GSS.26E | ROOF SUPPORT                      | 63R  | GSS.63R    | GABLE (RIGHT SIDE)               |
| 26F  | GSS.26F | ROOF SUPPORT                      | 64   | GSS.64     | END CAP                          |
| 26H  | GSS.26H | UPPER SUPPORT (REAR PANEL L/S)    | 65   | GSS.65     | ROOF BRACE                       |
| 261  | GSS.26I | UPPER SUPPORT (REAR PANEL R/S)    | 66   | GSS.66     | SUPPORT CONNECTOR                |
| 26J  | GSS.26J | UPPER SUPPORT (SIDE PANEL)        | 67   | GSS.67     | RIDGE BEAM CONNECTOR             |
| 26K  | GSS.26K | UPPER SUPPORT (SIDE PANEL)        | 70   | GSS.70     | BOLT LOCK                        |
| 26L  | GSS.26L | LOWER SUPPORT (FRONT PANEL L/S)   | 71   | GSS.71     | LOCK BRACE                       |
| 26M  | GSS.26M | LOWER SUPPORT (FRONT PANEL R/S)   | 72   | GSS.72     | ANGLE BRACE                      |
| 26N  | GSS.26N | UPPER SUPPORT (FRONT PANEL R/S)   |      | GSS2323.FK | FIXING KIT (not shown)           |