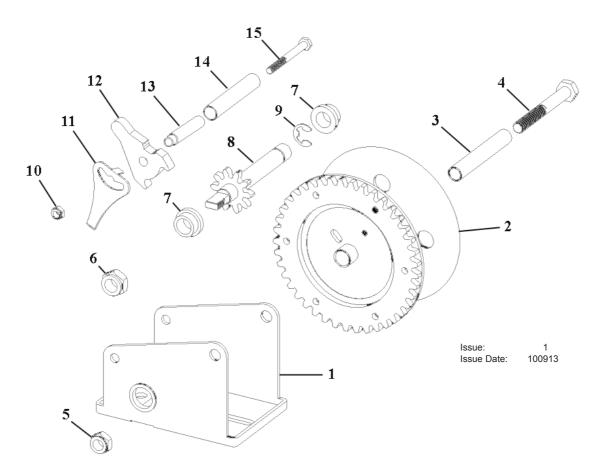

## PARTS FOR: GEARED HAND WINCH 540kg CAPACITY GEARED HAND WINCH 540kg WITH WEBBING MODEL: GWE1200M / GWW1200M

| ITEM | PART NO     | PART NO     | DESCRIPTION                                   |
|------|-------------|-------------|-----------------------------------------------|
| 1    | GWE1200M.01 | GWW1200M.01 | BOTTOM CASE                                   |
| 2    | GWE1200M.02 | GWW1200M.02 | GEAR WHEEL                                    |
| 3    | GWE1200M.03 | GWW1200M.03 | SPACER FOR GEAR WHEEL                         |
| 4    | GWE1200M.04 | GWW1200M.04 | GEAR WHEEL BOLT                               |
| 5    | GWE1200M.05 | GWW1200M.05 | NUT                                           |
| 6    | GWE1200M.06 | GWW1200M.06 | NUT                                           |
| 7    | GWE1200M.07 | GWW1200M.07 | AXLE SLEEVE                                   |
| 8    | GWE1200M.08 | GWW1200M.08 | AXLE                                          |
| 9    | GWE1200M.09 | GWW1200M.09 | E-RING                                        |
| 10   | GWE1200M.10 | GWW1200M.10 | NUT (M6)                                      |
| 11   | GWE1200M.11 | GWW1200M.11 | WINCH HANDLE                                  |
| 12   | GWE1200M.12 | GWW1200M.12 | THRUST HANDLE                                 |
| 13   | GWE1200M.13 | GWW1200M.13 | THRUST SHAFT                                  |
| 14   | GWE1200M.14 | GWW1200M.14 | THRUST SLEEVE                                 |
| 15   | GWE1200M.15 | GWW1200M.15 | BOLT (M6)                                     |
|      |             | GWW1200M.W  | WEBBING STRAP (50mm X 7mtr) (GWW1200M 'ONLY') |