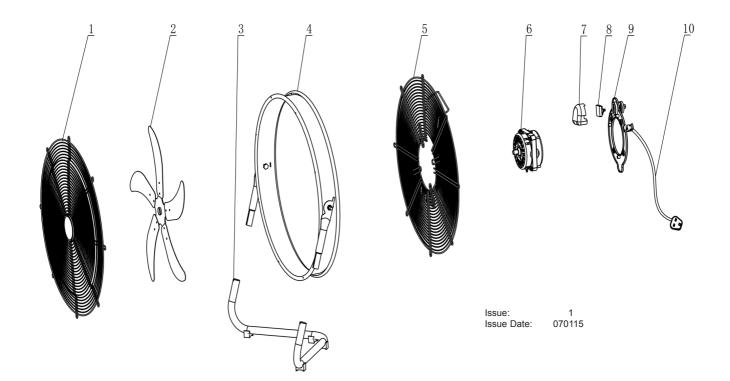

## INDUSTRIAL HIGH VOLOCITY FLOOR

FAN 20" 230V MODEL: HVF20

| ITEM | PART NO  | DESCRIPTION    |
|------|----------|----------------|
| 1    | HVF20.01 | FRONT GUARD    |
| 2    | HVF20.02 | FAN BLADE 20"  |
| 3    | HVF20.03 | DRUM BASE      |
| 4    | HVF20.04 | DRUM           |
| 5    | HVF20.05 | REAR GUARD     |
| 6    | HVF20.06 | MOTOR          |
| 7    | HVF20.07 | SWITCH BOX     |
| 8    | HVF20.08 | SWITCH         |
| 9    | HVF20.09 | SWITCH SUPPORT |
| 10   | HVF20.10 | POWER CORD     |