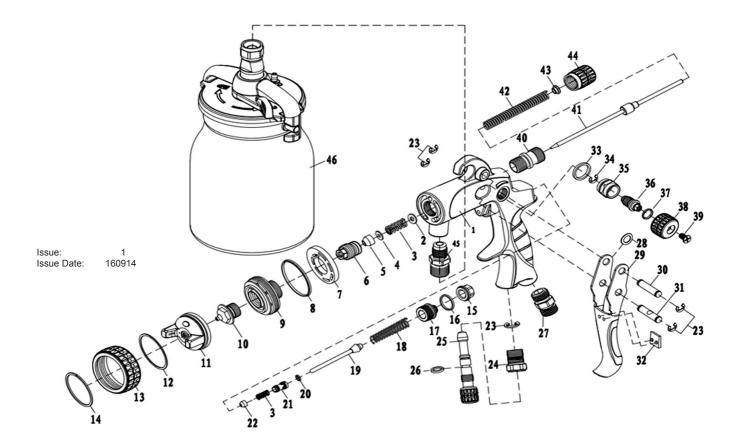

PARTS FOR: **HVLP SUCTION FEED SPRAY GUN 1.7mm SET-UP** MODEL: HVLP02

| 1HVLP02.01GUN BODY32HVLP02.32WASHER2HVLP02.02GASKET33HVLP02.33GASKET3HVLP02.03NEEDLE PACKING SPRING34HVLP02.34RETAINER 4mm4HVLP02.04NEEDLE PACKING WASHER35HVLP02.35SPRAY PATTERN ADJUST A5HVLP02.05NEEDLE PACKING GASKET36HVLP02.36SPRAY PATTERN ADJUST L6HVLP02.06NEEDLE PACKING SCREW37HVLP02.37WASHER | EVER<br>(NOB |
|-----------------------------------------------------------------------------------------------------------------------------------------------------------------------------------------------------------------------------------------------------------------------------------------------------------|--------------|
| 3HVLP02.03NEEDLE PACKING SPRING34HVLP02.34RETAINER 4mm4HVLP02.04NEEDLE PACKING WASHER35HVLP02.35SPRAY PATTERN ADJUST A5HVLP02.05NEEDLE PACKING GASKET36HVLP02.36SPRAY PATTERN ADJUST L                                                                                                                    | EVER<br>(NOB |
| 4 HVLP02.04 NEEDLE PACKING WASHER 35 HVLP02.35 SPRAY PATTERN ADJUST A   5 HVLP02.05 NEEDLE PACKING GASKET 36 HVLP02.36 SPRAY PATTERN ADJUST L                                                                                                                                                             | EVER<br>(NOB |
| 5 HVLP02.05 NEEDLE PACKING GASKET 36 HVLP02.36 SPRAY PATTERN ADJUST L                                                                                                                                                                                                                                     | EVER<br>(NOB |
|                                                                                                                                                                                                                                                                                                           | NOB          |
| 6 HVLP02.06 NEEDLE PACKING SCREW 37 HVLP02.37 WASHER                                                                                                                                                                                                                                                      |              |
|                                                                                                                                                                                                                                                                                                           |              |
| 7 HVLP02.07 AIR BAFFLE 38 HVLP02.38 SPRAY PATTERN ADJUST K                                                                                                                                                                                                                                                |              |
| 8 HVLP02.08 WASHER FOR NOZZLE SEAT 39 HVLP02.39 CROSS HEAD SCREW                                                                                                                                                                                                                                          | •            |
| 9 HVLP02.09 NOZZLE SEAT 40 HVLP02.40 NEEDLE ADJUST ADAPTOR                                                                                                                                                                                                                                                |              |
| 10 HVLP02.10 NOZZLE 1.7mm 41 HVLP02.41 NEEDLE 1.7mm                                                                                                                                                                                                                                                       |              |
| 11 HVLP02.11 AIR CAP 1.7mm 42 HVLP02.42 NEEDLE ADJUST SPRING                                                                                                                                                                                                                                              |              |
| 12 HVLP02.12 WASHER FOR AIR CAP 43 HVLP02.43 SPRING PLUG                                                                                                                                                                                                                                                  |              |
| 13 HVLP02.13 LOCKING RING 44 HVLP02.44 NEEDLE ADJUST KNOB                                                                                                                                                                                                                                                 |              |
| 14 HVLP02.14 RETAINER 45 HVLP02.45 CUP ADAPTER                                                                                                                                                                                                                                                            |              |
| 15 HVLP02.15 KNOB 46 HVLP02.46 POT                                                                                                                                                                                                                                                                        |              |
| 16 HVLP02.16 SEALING GASKET HVLP02.47 MULTIPURPOSE SPANNER                                                                                                                                                                                                                                                | (not shown)  |
| 17 HVLP02.17 SPRING SEAT HVLP02.48 HEX SPANNER (not shown)                                                                                                                                                                                                                                                |              |
| 18 HVLP02.18 AIR VALVE SPRING HVLP02.49 BRUSH 'A' (not shown)                                                                                                                                                                                                                                             |              |
| 19 HVLP02.19 AIR VALVE SPINDLE HVLP02.50 CLEANING PIN (not shown)                                                                                                                                                                                                                                         |              |
| 20 HVLP02.20 AIR VALVE WASHER HVLP02.51 CLEANING PIN (not shown)                                                                                                                                                                                                                                          |              |
| 21 HVLP02.21 AIR VALVE HVLP02.52 BRUSH 'B' (not shown)                                                                                                                                                                                                                                                    |              |
| 22 HVLP02.22 AIR VALVE SEAT HVLP02.53 MALE PLUG (not shown)                                                                                                                                                                                                                                               |              |
| 23 HVLP02.23 RETAINER 5mm HVLP02.54 HEX SOCKET (not shown)                                                                                                                                                                                                                                                |              |
| 24 HVLP02.24 AIR ADJUST ADAPTER HVLP02-S1.7 SET-UP 1.7mm (not shown)                                                                                                                                                                                                                                      |              |
| 25 HVLP02.25 AIR ADJUST KNOB                                                                                                                                                                                                                                                                              |              |
| 26 HVLP02.26 GLAND SEAL OPTIONAL SET-UPS                                                                                                                                                                                                                                                                  |              |
| 27 HVLP02.27 AIR ADAPTER HVLP02-S1.3 SET-UP 1.3mm                                                                                                                                                                                                                                                         |              |
| 28 HVLP02.28 WASHER HVLP02-S1.4 SET-UP 1.4mm                                                                                                                                                                                                                                                              |              |
| 29 HVLP02.29 TRIGGER HVLP02-S2.0 SET-UP 2.0mm                                                                                                                                                                                                                                                             |              |
| 30 HVLP02.30 TRIGGER PIN                                                                                                                                                                                                                                                                                  |              |
| 31 HVLP02.31 HINGE PIN                                                                                                                                                                                                                                                                                    |              |