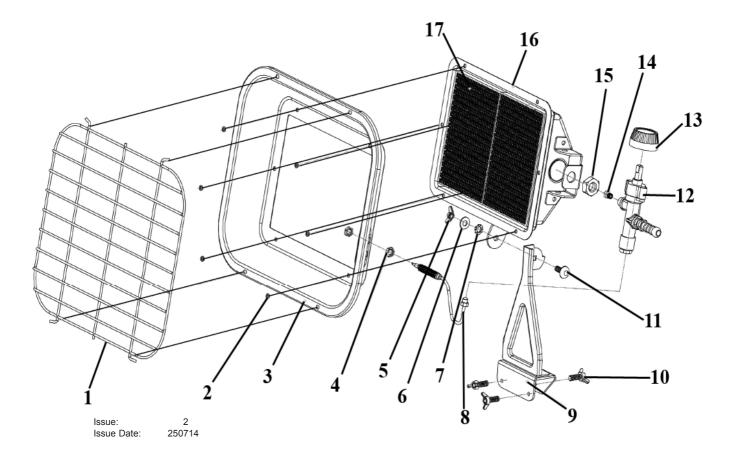

## **SPACE WARMER® PROPANE HEATER 10,250-**15,354Btu/hr BOTTLE MOUNTING

MODEL: LP13.V3

| ITEM | PART NO    | DESCRIPTION                       |
|------|------------|-----------------------------------|
| 1    | LP13.V3-01 | FRONT GUARD                       |
| 2    | LP13.V3-02 | RIVET                             |
| 3    | LP13.V3-03 | REFLECTOR                         |
| 4    | LP13.V3-04 | NUT (M8)                          |
| 5    | LP13.V3-05 | BUTTERFKY NUT (M6)                |
| 6    | LP13.V3-06 | FLAT WASHER (6mm)                 |
| 7    | LP13.V3-07 | GASKET                            |
| 8    | LP13.V3-08 | THERMOCOUPLE                      |
| 9    | LP13.V3-09 | CYLINDER STAND                    |
| 10   | LP13.V3-10 | BUTTERFLY SCREW (M8x35)           |
| 11   | LP13.V3-11 | CARRIAGE BOLT (M6x15)             |
| 12   | LP13.V3-12 | GAS VALVE                         |
| 13   | LP13.V3-13 | GAS VALVE KNOB                    |
| 14   | LP13.V3-14 | NOZZLE                            |
| 15   | LP13.V3-15 | VALVE LOCKING NUT                 |
| 16   | LP13.V3-16 | BURNER GROUP                      |
| 17   | LP13.V3-17 | CERAMIC PLATE                     |
| 18   | LP13.V3-18 | GAS HOSE SCREW CONNECTION (0.7mm) |
| 19   | LP13.V3-19 | GAS REGULATOR (37Mbar)            |