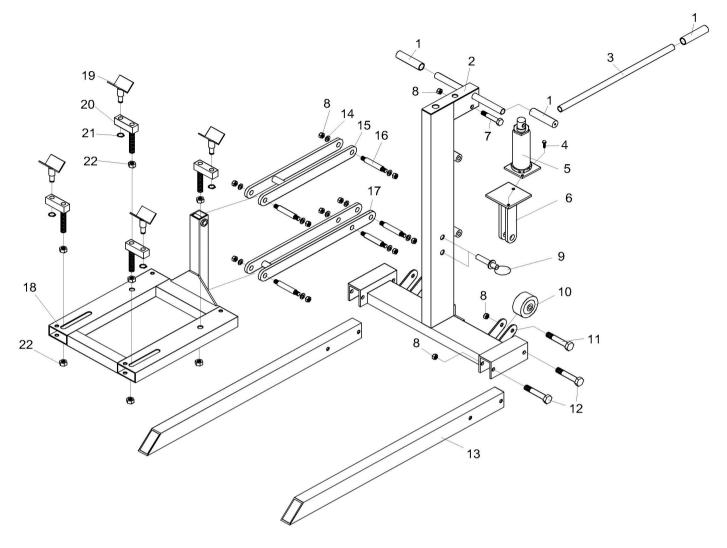

PARTS FOR : SINGLE POST MOTORCYCLE LIFT 450KG MODEL : MCL500

| ITEM | PART NO   | DESCRIPTION    | ITEM | PART NO   | DESCRIPTION        |
|------|-----------|----------------|------|-----------|--------------------|
| 1    | MCL500.01 | HANDLE GRIP    | 12   | MCL500.12 | BOLT               |
| 2    | MCL500.02 | BASE FRAME     | 13   | MCL500.13 | FOOT               |
| 3    | MCL500.03 | HANDLE         | 14   | MCL500.14 | WASHER             |
| 4    | MCL500.04 | SCREW          | 15   | MCL500.15 | SHORT LIFT ARM     |
| 5    | MCL500.05 | HYDRAULIC JACK | 16   | MCL500.16 | DOWEL SCREW        |
| 6    | MCL500.06 | JACK SEATER    | 17   | MCL500.17 | LONG LIFT ARM      |
| 7    | MCL500.07 | BOLT           | 18   | MCL500.18 | LIFT FRAME         |
| 8    | MCL500.08 | NUT            | 19   | MCL500.19 | V ADAPTOR          |
| 9    | MCL500.09 | SAFETY PIN     | 20   | MCL500.20 | ADJUSTMENT ADAPTOR |
| 10   | MCL500.10 | WHEEL          | 21   | MCL500.21 | RETAINING RING     |
| 11   | MCL500.11 | BOLT           | 22   | MCL500.22 | NUT                |