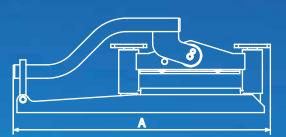

## **Technical Specifications**

| Model              | Minipave  |      |
|--------------------|-----------|------|
| Part No.           | 155.9.000 |      |
| A - Length         | (mm)      | 659  |
| B - Width          | (mm)      | 140  |
| C - Height         | (mm)      | 244  |
| Max Cutting Length | (mm)      | 250  |
| Max Block Depth    | (mm)      | 87   |
| Min Block Depth    | (mm)      | 47   |
| Weight             | (kg)      | 18   |
| Cutting Force      | (kN)      | 31.4 |
| Cutting Force      | (kg)      | 3200 |