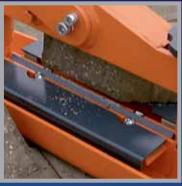

## **Compact And Lightweight Block Splitter**

- Simple to operate and safe to use making it ideal for DIY
  - Works at floor level for improved productivity
    - Compact, Lightweight and highly portable
      - Robust with maintenance free operation
        - Four sided blades give increased life
  - Cam action with composite bearings give very high cutting force

Compact Design For Working At Floor Level

Heavy Duty Handle For Easy Cutting

Heavy Duty Blades For Accurate Cutting

Ideal For DIY Block
Paving

Easily Transportable Around Site

Fits Into The Back Of Any Car With Ease