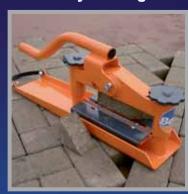

A compact and lightweight block splitter designed for cutting standard 100mm x 200mm blocks. The Minipave is ideal for smaller jobs where its portability makes the operator's job quicker and easier.

Compact Design For Working At Floor Level

Heavy Duty Handle For Easy Cutting

Heavy Duty Blades For Accurate Cutting

Ideal For DIY Block
Paving

Easily Transportable Around Site

Fits Into The Back Of Any Car With Ease