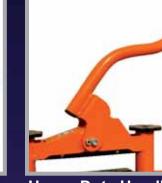

## **Compact And Lightweight Block Splitter**

- Simple to operate and safe to use making it ideal for DIY
  - Works at floor level for improved productivity
    - Compact, Lightweight and highly portable
      - Robust with maintenance free operation
        - Four sided blades give increased life
  - Cam action with composite bearings give very high cutting force

Compact Design For Working At Floor Level

Heavy Duty Handle For Easy Cutting

Heavy Duty Blades For Accurate Cutting

Ideal For DIY Block
Paving

Easily Transportable Around Site

Fits Into The Back Of Any Car With Ease