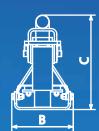

## **Technical Specifications**

| Model              | Minipave  |      |
|--------------------|-----------|------|
| Part No.           | 155.9.000 |      |
| A - Length         | (mm)      | 659  |
| B - Width          | (mm)      | 140  |
| C - Height         | (mm)      | 244  |
| Max Cutting Length | (mm)      | 250  |
| Max Block Depth    | (mm)      | 87   |
| Min Block Depth    | (mm)      | 47   |
| Weight             | (kg)      | 18   |
| Cutting Force      | (kN)      | 31.4 |
| Cutting Force      | (kg)      | 3200 |