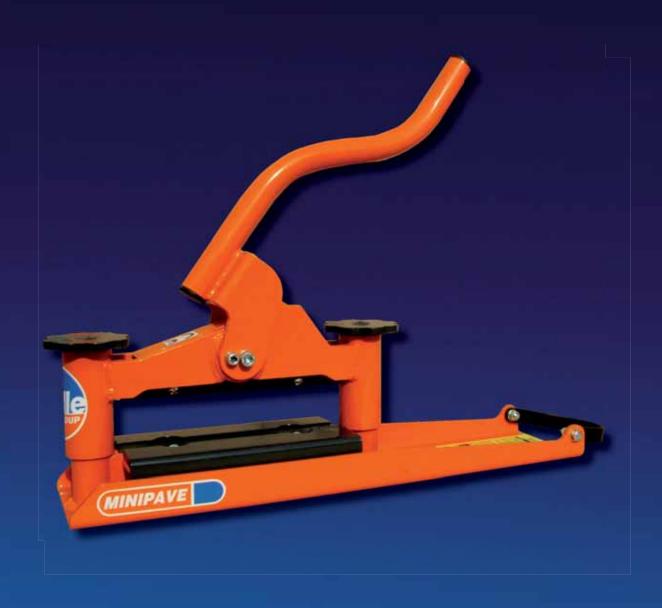

## Minipave Block Splitter

## **Compact And Lightweight Block Splitter**

- Simple to operate and safe to use making it ideal for DIY
  - Works at floor level for improved productivity
    - Compact, Lightweight and highly portable
      - Robust with maintenance free operation
        - Four sided blades give increased life
  - Cam action with composite bearings give very high cutting force

A compact and lightweight block splitter designed for cutting standard 100mm x 200mm blocks. The Minipave is ideal for smaller jobs where its portability makes the operator's job quicker and easier.

Compact Design For Working At Floor Level

Heavy Duty Handle For Easy Cutting

Heavy Duty Blades For Accurate Cutting

Ideal For DIY Block
Paving

Easily Transportable Around Site

Fits Into The Back Of Any Car With Ease