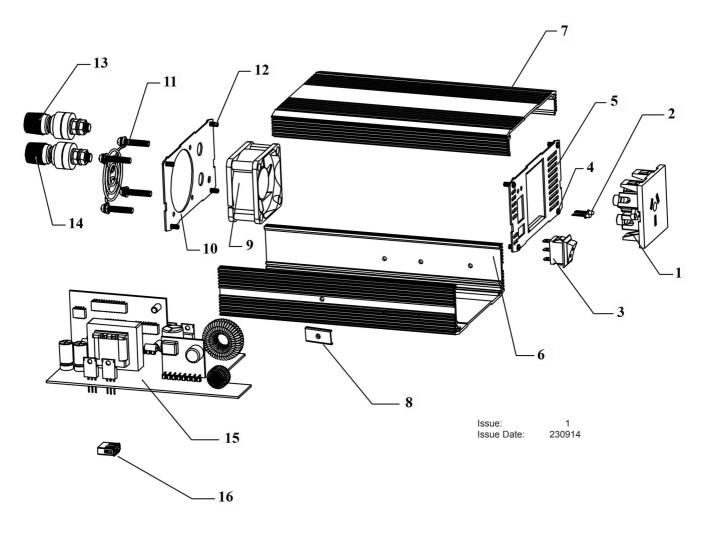

PARTS FOR: **POWER INVERTER PURE SINE WAVE 300W** MODEL: **PSI300.V2** 

| ITEM | PART NO      | DESCRIPTION     | ITEM | PART NO      | DESCRIPTION         |
|------|--------------|-----------------|------|--------------|---------------------|
| 1    | PSI300.01    | SOCKET          | 9    | PSI300.V2-09 | FAN                 |
| 2    | PSI300.02    | INDICATOR LIGHT | 10   | PSI300.V2-10 | FAN COVER           |
| 3    | PSI300.03    | SWITCH          | 11   | PSI300.V2-11 | SCREW               |
| 4    | PSI300.04    | SCREW FOR PANEL | 12   | PSI300.12    | SCREW               |
| 5    | PSI300.05    | FRONT PANEL     | 13   | PSI300.13    | TERMINAL (POSITIVE) |
| 6    | PSI300.V2-06 | LOWER PANEL     | 14   | PSI300.14    | TERMINAL (NEGATIVE) |
| 7    | PSI300.V2-07 | UPPER PANEL     | 15   | PSI300.V2-15 | CIRCUIT BOARD       |
| 8    | PSI3000.08   | SIDE COVER      | 16   | PSI300.V2-16 | USB PORT            |