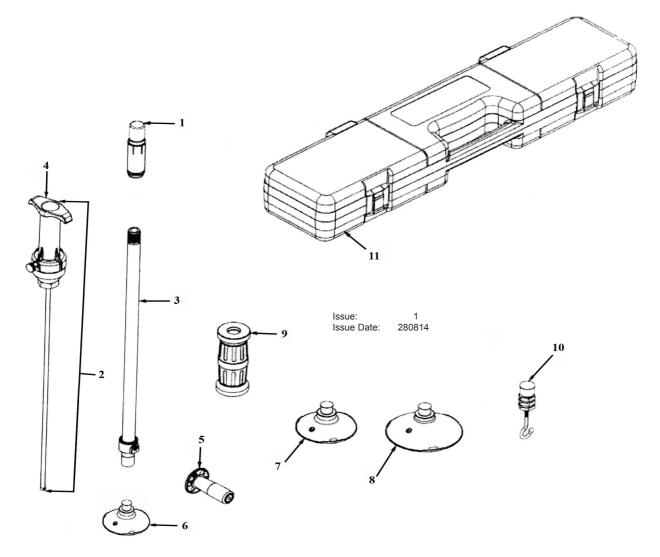

## **AIR SUCTION DENT PULLER - PLUNGER TYPE**

MODEL: RE012

| ITEM | PART NO   | DESCRIPTION                                 |
|------|-----------|---------------------------------------------|
| 1    | RE012.01  | PLUNGER ASS'Y                               |
| 2    | RE012.02  | VACUUM PUMP ASS'Y                           |
| 3    | RE012.03  | VACUUM PUMP BODY                            |
| 4    | RE012.04A | HANDLE ASS'Y                                |
|      | RE012.04B | O-RING FOR HANDLE (6.5mm X 2mm) (not shown) |
| 5    | RE012.05  | SIDE HANDLE                                 |
| 6    | RE012.06  | SUCTION ASS'Y (75mm)                        |
| 7    | RE012.07  | SUCTION ASS'Y (100mm)                       |
| 8    | RE012.08  | SUCTION ASS'Y (125mm)                       |
| 9    | RE012.09  | SLIDING HAMMER                              |
| 10   | RE012.10  | HOOK                                        |
| 11   | RE012.11  | BLOW MOULD CASE                             |