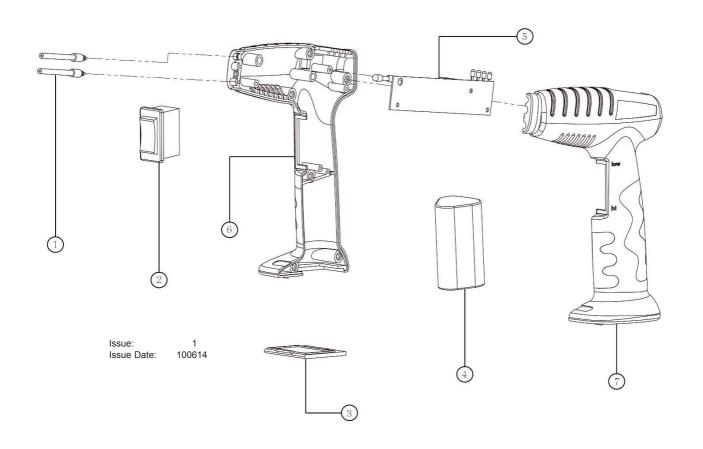

## PLASTIC REPAIR KIT STAPLE GUN - CORDLESS

MODEL: RE024

| ITEM | PART NO  | DESCRIPTION              |
|------|----------|--------------------------|
| 1    | RE024.01 | HEAT REPAIR PIN          |
| 2    | RE024.02 | TEMPERATURE (H/L) SWITCH |
| 3    | RE024.03 | BATTERY COVER            |
| 4    | RE024.04 | RECHARGEABLE BATTERY     |
| 5    | RE024.05 | PCB BOARD                |
| 6    | RE024.06 | HOUSING (RIGHT)          |
| 7    | RE024.07 | HOUSING (LEFT)           |
| 8    | RE024.08 | CHARGER                  |
|      |          |                          |