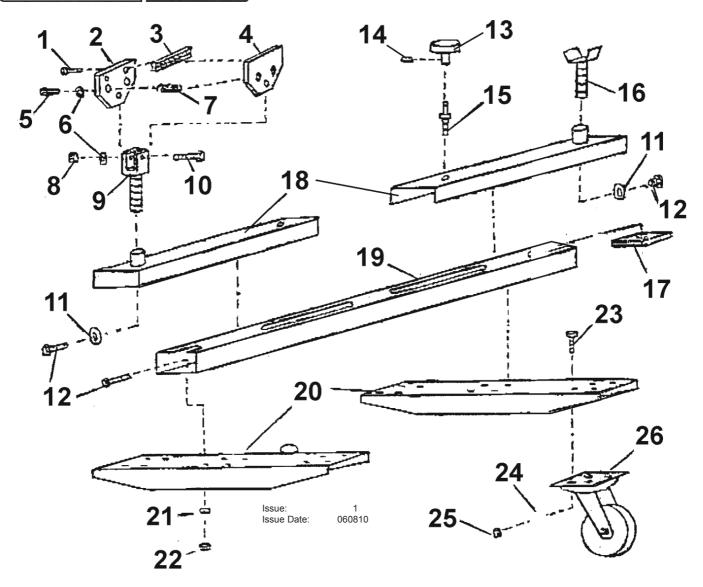

7

PARTS FOR: **ADJUSTABLE TRANSPORTACAR TROLLEY 2tonne** MODEL: RE901

| ITEM | PART NO  | DESCRIPTION         | ITEM | PART NO   | DESCRIPTION                     |
|------|----------|---------------------|------|-----------|---------------------------------|
| 1    | RE901/01 | SCREW M6x10         | 15   | RE901/15  | SCREW                           |
| 2    | RE901/02 | PRESSING BOARD      | 16   | RE901/16  | LOCATING ADAPTOR                |
| 3    | RE901/03 | DEPRESSION BAR      | 17   | RE901/17  | BLOCK                           |
| 4    | RE901/04 | PRESSING BOARD      | 18   | RE901/18  | MOVABLE BEAM                    |
| 5    | RE901/05 | BOLT M12x35         | 19   | RE901/19  | CROSSBEAM                       |
| 6    | RE901/06 | WASHER              | 20   | RE901/20  | SUPPORT BEAM                    |
| 7    | RE901/07 | SPRING              | 21   | RE901/21  | SPRING WASHER                   |
| 8    | RE901/08 | NUT                 | 22   | RE901/22  | NUT M10                         |
| 9    | RE901/09 | BEARING POST        | 23   | RE901/23  | BOLT M8x20                      |
| 10   | RE901/10 | BOLT M12x70         | 24   | RE901/24  | WASHER                          |
| 11   | RE901/11 | WASHER              | 25   | RE901/25  | NUT M8                          |
| 12   | RE901/12 | BOLT M10x25         | 26   | RE901/26  | CASTOR ASSEMBLY (WITHOUT BRAKE) |
| 13   | RE901/13 | HAND WHEEL ASSEMBLY |      | RE901/26A | CASTOR ASSEMBLY (WITH BRAKE)    |
| 14   | RE901/14 | SPRING PIN          |      |           | (not shown)                     |