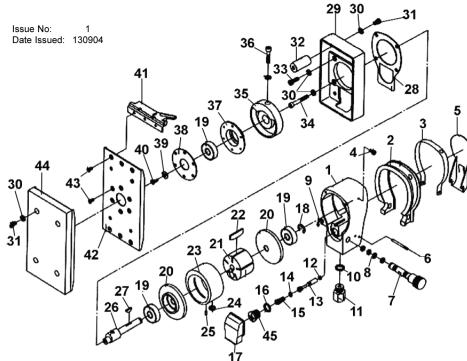

## Parts For: AIR OPERATED **FLAT BED SANDER** Model: SA22.V3

|      |             |                 | 17   |            |                       |
|------|-------------|-----------------|------|------------|-----------------------|
| Item | Part No.    | Description     | Item | Part No.   | Description           |
| 1    | SA22.V3-01  | HOUSING         | 24   | SA22.V3-24 | O-RING                |
| 2    | SA22.V3-02  | RUBBER GRIP     | 25   | SA22.V3-25 | LOCATING PIN          |
| 3    | SA22.V3-03  | GRIP BAND       | 26   | SA22.V3-26 | ROTOR SHAFT           |
| 4    | SA22.V3-04  | GRIP SCREW      | 27   | SA22.V3-27 | KEY                   |
| 5    | SA22.V3-05  | LEVER           | 28   | SA22.V3-28 | GASKET                |
| 6    | SA22.V3-06  | PIN             | 29   | SA22.V3-29 | BASE                  |
| 7    | SA22.V3-07  | SPEED REGULATOR | 30   | SA22.V3-30 | LOCK WASHER           |
| 8    | SA22.V3-08  | O-RING          | 31   | SA22.V3-31 | MOUNT SCREW           |
| 9    | SA22.V3-09  | RETAINING RING  | 32   | SA22.V3-32 | RUBBER MOUNT          |
| 10   | SA22.V3-10  | O-RING          | 33   | SA22.V3-33 | CAP SCREW             |
| 11   | SA22.V3-11  | AIR INLET       | 34   | SA22.V3-34 | CAP SCREW             |
| 12   | SA23S.V3-02 | O-RING          | 35   | SA22.V3-35 | BALANCER              |
| 13   | SA22.V3-13  | VALVE STEM      | 36   | SA22.V3-36 | BALANCER LOCK SCREW   |
| 14   | SA23S.V3-03 | O-RING          | 37   | SA22.V3-37 | BEARING HOUSING       |
| 15   | SA22.V3-15  | SPRING          | 38   | SA22.V3-38 | BEARING PLATE         |
| 16   | SA22.V3-16  | O-RING          | 39   | SA22.V3-39 | WASHER                |
| 17   | SA22.V3-17  | FOAM MUFFLING   | 40   | SA22.V3-40 | SHAFT LOCK SCREW      |
| 18   | SA22.V3-18  | RETAINING RING  | 41   | SA22.V3-41 | PAPER CLAMP ASSEMBLY  |
| 19   | SA22.V3-19  | BEARING         | 42   | SA22.V3-42 | PAD BACKING PLATE     |
| 20   | SA22.V3-20  | END PLATE       | 43   | SA22.V3-43 | BEARING HOUSING SCREW |
| 21   | SA22.V3-21  | ROTOR           | 44   | SA22.V3-44 | SANDING PAD           |
| 22   | SA22.V3-22  | ROTOR BLADE     | 45   | SA22.V3-45 | VALVE PLUG            |
| 23   | SA22.V3-23  | CYLINDER        |      |            |                       |