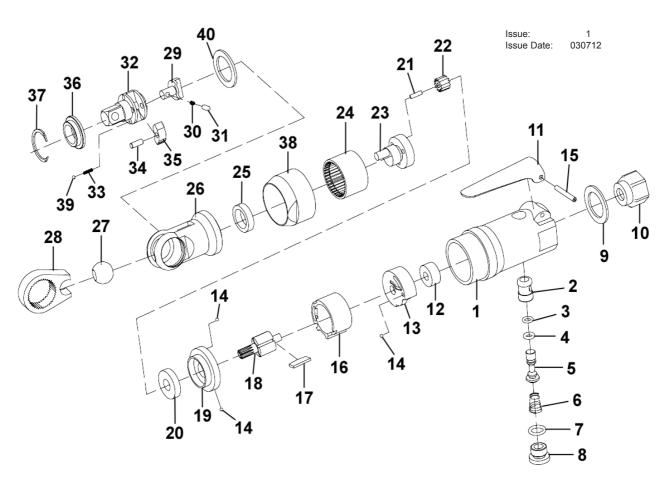

## AIR RATCHET WRENCH 1/4" SQ DRIVE SUPER STUBBY

MODEL: SA230

| ITEM | PART NO  | DESCRIPTION    | ITEM | PART NO  | DESCRIPTION          |
|------|----------|----------------|------|----------|----------------------|
| 1    | SA230.01 | MOTOR HOUSING  | 21   | SA230.21 | PLANET PIN           |
| 2    | SA230.02 | VALVE BUSHING  | 22   | SA230.22 | PLANET GEAR          |
| 3    | SA230.03 | O-RING         | 23   | SA230.23 | GEAR CAGE            |
| 4    | SA230.04 | O-RING         | 24   | SA230.24 | INTERNAL GEAR        |
| 5    | SA230.05 | THROTTLE VALVE | 25   | SA230.25 | NEEDLE BEARING       |
| 6    | SA230.06 | SPRING         | 26   | SA230.26 | RATCHET HOUSING      |
| 7    | SA230.07 | O-RING         | 27   | SA230.27 | DRIVE BUSHING        |
| 8    | SA230.08 | AIR REGULATOR  | 28   | SA230.28 | RATCHET YOKE         |
| 9    | SA230.09 | EXHAUST SLEEVE | 29   | SA230.29 | FORWARD/REVERSE KNOB |
| 10   | SA230.10 | AIR INLET      | 30   | SA230.30 | REVERSE SPRING       |
| 11   | SA230.11 | TRIGGER        | 31   | SA230.31 | REVERSE PIN          |
| 12   | SA230.12 | BEARING        | 32   | SA230.32 | 1/4" RATCHET ANVIL   |
| 13   | SA230.13 | REAR END PLATE | 33   | SA230.33 | SPRING               |
| 14   | SA230.14 | BALL           | 34   | SA230.34 | PIN                  |
| 15   | SA230.15 | PIN            | 35   | SA230.35 | RATCHET PAWL         |
| 16   | SA230.16 | CYLINDER       | 36   | SA230.36 | THRUST WASHER        |
| 17   | SA230.17 | ROTOR BLADE    | 37   | SA230.37 | RETAINING RING       |
| 18   | SA230.18 | ROTOR          | 38   | SA230.38 | CLAMP NUT            |
| 19   | SA230.19 | FRONT PLATE    | 39   | SA230.39 | BALL                 |
| 20   | SA230.20 | BEARING        | 40   | SA230.40 | WASHER               |