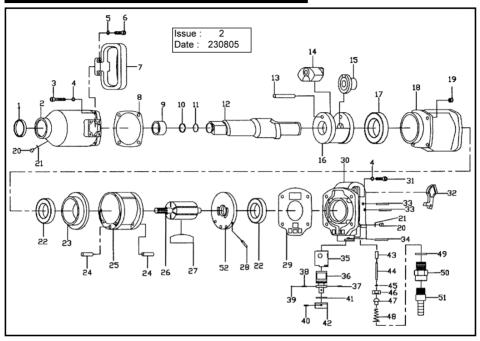

## PARTS:

| ITEM | PART NO    | DESCRIPTION   | ITEM | PART NO    | DESCRIPTION  | ITEM | PART NO    | DESCRIPTION |
|------|------------|---------------|------|------------|--------------|------|------------|-------------|
| 1    | SA29.V3-01 | OIL SEAL      | 19   | SA29.V3-19 | NUT          | 37   | SA29.V3-37 | SET PIN     |
| 2    | SA29.V3-02 | HOUSING       | 20   | SA29.V3-20 | NUT          | 38   | SA29.V3-38 | SPRING      |
| 3    | SA29.V3-03 | SCREW         | 21   | SA29.V3-21 | O-RING       | 39   | SA29.V3-39 | STEEL BALL  |
| 4    | SA29.V3-04 | WASHER        | 22   | B/6205ZZ   | BEARING      | 40   | SA29.V3-40 | SET PIN     |
| 5    | SA29.V3-05 | WASHER        | 23   | SA29.V3-23 | FRONT PLATE  | 41   | SA29.V3-41 | O-RING      |
| 6    | SA29.V3-06 | SCREW         | 24   | SA29.V3-24 | SET PIN      | 42   | SA29.V3-42 | SWITCH      |
| 7    | SA29.V3-07 | HANDLE        | 25   | SA29.V3-25 | CYLINDER     | 43   | SA29.V3-43 | SLEEVE      |
| 8    | SA29.V3-08 | SEAL PLATE    | 26   | SA29.V3-26 | ROTOR        | 44   | SA29.V3-44 | PIN         |
| 9    | SA29.V3-09 | BUSHING       | 27   | SA29.V3-27 | VANE         | 45   | SA29.V3-45 | O-RING      |
| 10   | SA29.V3-10 | RETAINER RING | 28   | SA29.V3-28 | SET PIN      | 46   | SA29.V3-46 | CUP PLUG    |
| 11   | SA29.V3-11 | O-RING        | 29   | SA29.V3-29 | OIL SEAL     | 47   | SA29.V3-47 | PLUG        |
| 12   | SA29.V3-12 | ANVIL         | 30   | SA29.V3-30 | REAR COVER   | 48   | SA29.V3-48 | SPRING      |
| 13   | SA29.V3-13 | HAMMER PIN    | 31   | SA29.V3-31 | SCREW        | 49   | SA29.V3-49 | O-RING      |
| 14   | SA29.V3-14 | HAMMER        | 32   | SA29.V3-32 | TRIGGER      | 50   | SA29.V3-50 | AIR INLET   |
| 15   | SA29.V3-15 | DRIVE CAM     | 33   | SA29.V3-33 | SET PIN      | 51   | SA29.V3-51 | INLET SCREW |
| 16   | SA29.V3-16 | HAMMER CAGE   | 34   | SA29.V3-34 | SET PIN      | 52   | SA29.V3-52 | REAR PLATE  |
| 17   | B/6208ZZ   | BEARING       | 35   | SA29.V3-35 | BRASS SLEEVE |      |            |             |
| 18   | SA29.V3-18 | HOUSING       | 36   | SA29.V3-36 | PLUNGER      |      |            |             |