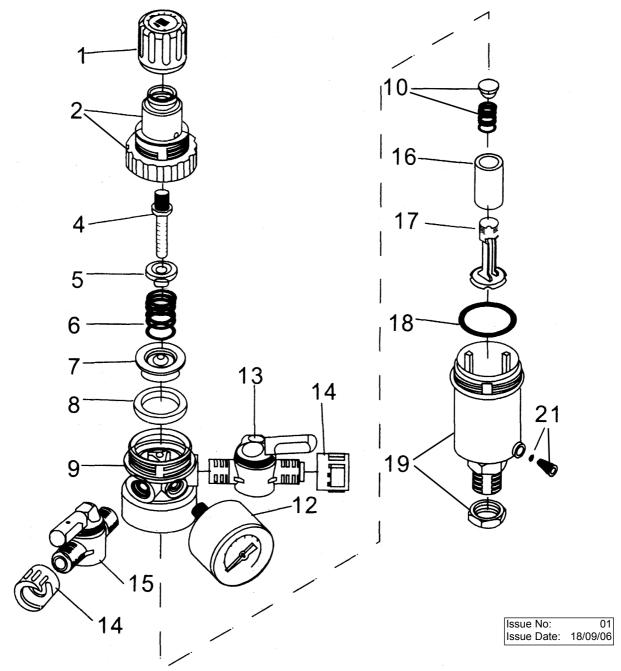

## **AIR FILTER / REGULATOR**

Models: SA2FR.V3

| Item | Part No.      | Description         | ltem | Part No.      | Description      |
|------|---------------|---------------------|------|---------------|------------------|
| 1    | SA2FRV3.01    | KNOB                | 12   | SA2FRV3.12    | GAUGE            |
| 2    | SA2FRV3.02+03 | UPPER BODY          | 13   | SA2FRV3.13    | VALVE            |
| 4    | SA2FRV3.04    | REGULATION SCREW    | 14   | SA2FRV3.14    | CONNECTOR        |
| 5    | SA2FRV3.05    | SPRING CAP          | 15   | SA2FRV3.15    | VALVE            |
| 6    | SA2FRV3.06    | SPRING              | 16   | SA2FRV3.16    | FILTER           |
| 7    | SA2FRV3.07    | AIR PISTON          | 17   | SA2FRV3.17    | FILTER HOLDER    |
| 8    | SA2FRV3.08    | GASKET              | 18   | SA2FRV3.18    | GASKET           |
| 9    | SA2FRV3.09    | MIDDLE BODY         | 19   | SA2FRV3.19+20 | LOWER BODY & NUT |
| 10   | SA2FRV3.10+11 | SPRING & SPRING CAP | 21   | SA2FRV3.21+22 | PLUG & O-RING    |