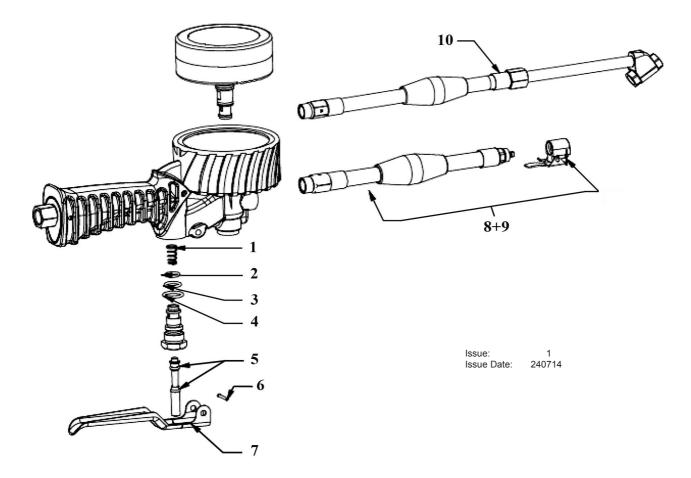

PARTS FOR: DIGITAL TYRE INFLATOR WITH CLIP-ON CONNECTOR DIGITAL TYRE INFLATOR WITH TWIN PUSH-ON CONNECTOR MODEL: SA392 & SA393

| ITEM | PART NO     | DESCRIPTION           |
|------|-------------|-----------------------|
| 1    | SA392.01    | SPRING                |
| 2    | SA392.02    | O-RING                |
| 3    | SA392.03    | O-RING                |
| 4    | SA392.04    | O-RING                |
| 5    | SA392.05    | O-RING                |
| 6    | SA392.06    | PIN                   |
| 7    | SA392.07    | LEVER                 |
| 8+9  | SA392.08+09 | HOSE SET (SA392 only) |
| 10   | SA393.10    | HOSE SET (SA393 only) |