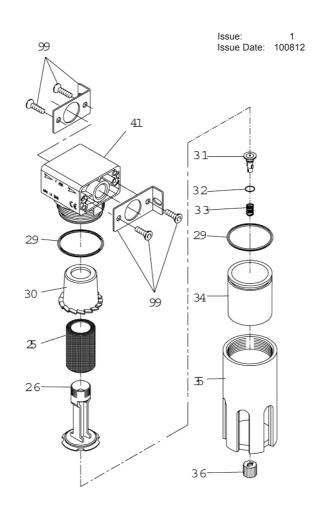

## PARTS FOR: PROFESSIONAL AIR FILTER 1/2" BSP

MODEL: SA406F

| ITEM | PART NO    | DESCRIPTION         |
|------|------------|---------------------|
| 25   | SA406FR.25 | FILTER              |
| 26   | SA406FR.26 | FILTER SUPPORT      |
| 29   | SA406FR.29 | O-RING              |
| 30   | SA406FR.30 | DEFLECTOR           |
| 31   | SA406FR.31 | PISTON              |
| 32   | SA406FR.32 | O-RING              |
| 33   | SA406FR.33 | SPRING              |
| 34   | SA406FR.34 | FILTER CUP          |
| 35   | SA406FR.35 | PROTECTIVE COVER    |
| 36   | SA406FR.36 | DRAIN SCREW         |
| 41   | SA406F.41  | REGULATOR BODY      |
| 99   | SA406FR.99 | BRACKET (c/w SCREW) |
|      |            |                     |