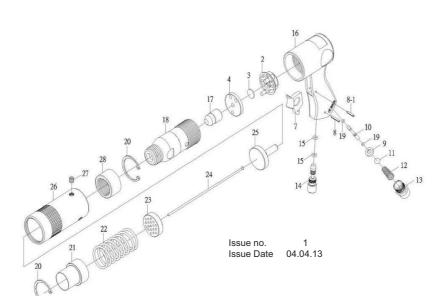

| <u>ITEM</u> | PART NO.     | <u>DESCRIPTION</u> | <u>ITEM</u> | PART NO.   | <b>DESCRIPTION</b> |
|-------------|--------------|--------------------|-------------|------------|--------------------|
| 2           | SA50.V2-02   | REAR END PLATE     | 16          | SA50.V2-16 | HOUSING            |
| 3           | SA50.V2-03   | VALVE PLATE        | 17          | SA50.V2-17 | PISTON             |
| 4           | SA50.V2-04   | FRONT END PLATE    | 18          | SA50.V2-18 | CYLINDER           |
| 7           | SA50.V2-07   | TRIGGER            | 19          | SA50.V2-19 | O-RING (d2.5x1.5)  |
| 8           | SA50.V2-08   | SPRING PIN (3x20L) | 20          | SA50.V2-20 | SNAP RING          |
| 8-1         | SA50.V2-08-1 | SPRING PIN (3x16L) | 21          | SA50.V2-21 | PLUNGER            |
| 9           | SA50.V2-09   | BALL SEAT          | 22          | SA50.V2-22 | SPRING             |
| 10          | SA50.V2-10   | SWITCH VALVE       | 23          | SA50.V2-23 | NEEDLE HOLDER      |
| 11          | SA50.V2-11   | STEEL BALL         | 24          | SA50.02    | NEEDLE SET         |
| 12          | SA50.V2-12   | SPRING             | 25          | SA50.V2-25 | ANVIL              |
| 13          | SA50.V2-13   | AIR INLET          | 26          | SA50.V2-26 | SLEEVE HOUSING     |
| 14          | SA50.V2-14   | REGULATOR          | 27          | SA50.V2-27 | HEX SCREW          |
| 15          | SA50.V2-15   | O-RING (d5.0x2.0)  | 28          | SA50.V2-28 | ADAPTOR            |