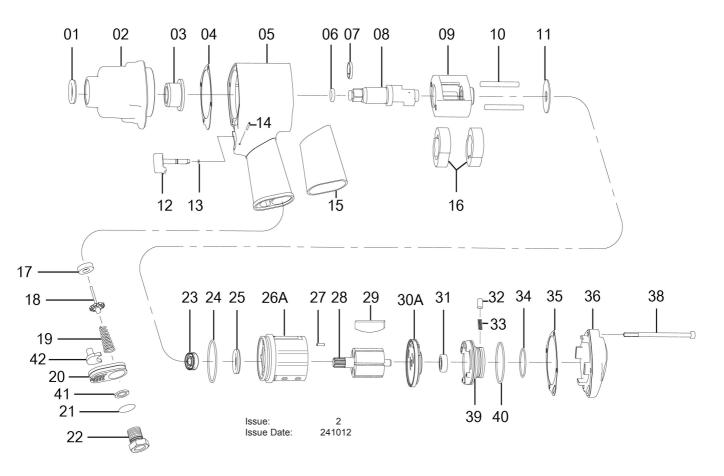

PARTS FOR: AIR IMPACT WRENCH 1/2"Sq Dr TWIN HAMMER MODEL: SA6002.V2

| ITEM | PART NO   | DESCRIPTION       | ITEM | PART NO     | DESCRIPTION     |
|------|-----------|-------------------|------|-------------|-----------------|
| 1    | SA6002.01 | OIL SEAL          | 22   | SA6002.22   | HOSE ADAPTOR    |
| 2    | SA6002.02 | HAMMER CASE       | 23   | SA6002.23   | BEARING (7R8ZZ) |
| 3    | SA6002.03 | BUSHING           | 24   | SA6002.24   | O-RING          |
| 4    | SA6002.04 | FRONT GASKET      | 25   | SA6002.25   | OIL SEAL        |
| 5    | SA6002.05 | MOTOR HOUSING     | 26   | SA6002.26A  | CYLINDER        |
| 6    | SA6002.06 | O-RING            | 27   | SA6002.27   | SPRING PIN      |
| 7    | SA6002.07 | ANVIL COLLAR      | 28   | SA6002.28   | ROTOR           |
| 8    | SA6002.08 | ANVIL             | 29   | SA6002.29   | ROTOR BLADE     |
| 9    | SA6002.09 | HAMMER CAGE       | 30   | SA6002.30A  | REAR PLATE      |
| 10   | SA6002.10 | HAMMER PIN        | 31   | B/608ZZ     | BEARING 608ZZ   |
| 11   | SA6002.11 | WASHER            | 32   | SA6002.32   | PIN             |
| 12   | SA6002.12 | TRIGGER           | 33   | SA6002.33   | SPRING          |
| 13   | SA6002.13 | O-RING            | 34   | SA6002.34   | O-RING          |
| 14   | SA6002.14 | SPRING PIN        | 35   | SA6002.35   | REAR GASKET     |
| 15   | SA6002.15 | RUBBER            | 36   | SA6002.36   | REAR COVER      |
| 16   | SA6002.16 | HAMMER DOG        | 37   | SA6002.37   | O-RING          |
| 17   | SA6002.17 | RETAINER          | 38   | SA6002.38   | SCREW & WASHER  |
| 18   | SA6002.18 | VALVE STEM        | 39   | SA6002.39   | REVERSE LEVER   |
| 19   | SA6002.19 | SPRING            | 40   | SA6002.40   | O-RING          |
| 20   | SA6002.20 | EXHAUST DEFLECTOR | 41   | SA6002.41   | WASHER          |
| 21   | SA6002.21 | O-RING            | 42   | SA6002.20-1 | EXHAUST MUFFLER |