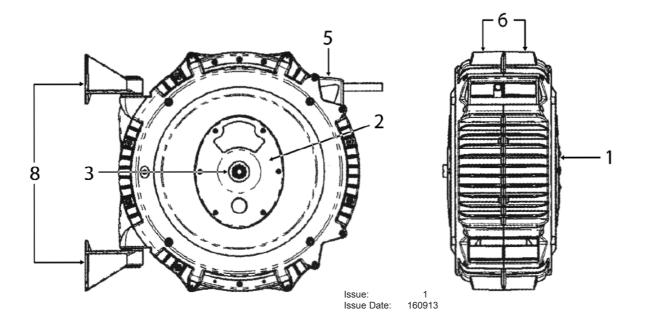

## RETRACTABLE AIR HOSE REEL 20MTRø10mm ID TPR MODEL NO: SA88.V5

| ITEM | PART NO.   | DESCRIPTION                                    |
|------|------------|------------------------------------------------|
| 1    | SA88.V5-01 | TENSIONING SIDE PLATE KIT (BLACK)              |
| 2    | SA88.V5-02 | INLET SIDE PLATE (BLACK)                       |
| 3    | SA88.V5-03 | SWIVEL ASSEMBLY                                |
|      | SA88.V5-04 | O-RING SEALS (KIT)(NOT SHOWN)                  |
| 5    | SA88.V5-05 | MOUTH GUARD NYLON                              |
| 6    | SA88.V5-06 | OVAL OUTER CASE, BLUE (PAIR)                   |
|      | SA88.V4-07 | HOSE BUMPER STOP (NOT SHOWN)                   |
| 8    | SA88.V5-08 | MOUNTING BRACKETS (PAIR)                       |
|      | SA88.V5-09 | DRUM SPRING ASSEMBLY (NOT SHOWN)               |
|      | SA88.V5-10 | HOSE (20mtr)INLET 3/8" OUTLET 3/8" (NOT SHOWN) |