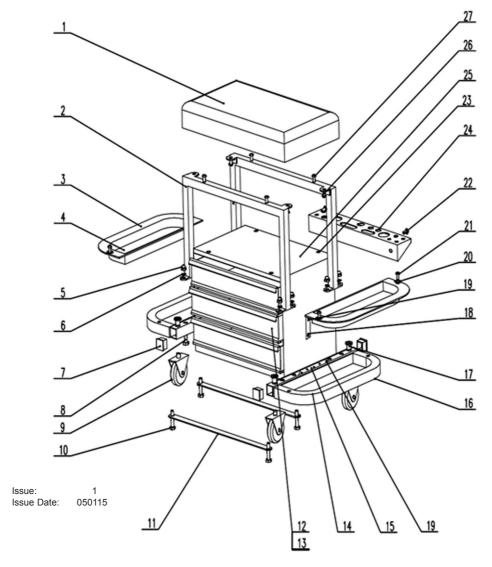

## **MECHANIC'S UTILITY SEAT & TOOL BOX**

MODEL: SCR18

| ITEM | PART NO  | DESCRIPTION        | ITEM | PART NO  | DESCRIPTION        |
|------|----------|--------------------|------|----------|--------------------|
| 1    | SCR18.01 | SEAT CUSHION       | 15   | SCR18.15 | CONNECTION TUBE    |
| 2    | SCR18.02 | SUPPORT TUBE       | 16   | SCR18.16 | RIVET NUT (M8)     |
| 3    | SCR18.03 | PLASTIC TRAY       | 17   | SCR18.17 | BOLT (M8x24)       |
| 4    | SCR18.04 | MAGNETIC LINER     | 18   | SCR18.18 | BUTTON             |
| 5    | SCR18.05 | NUT (M8)           | 19   | SCR18.19 | RIVET (M4x8)       |
| 6    | SCR18.06 | FLAT WASHER (M8)   | 20   | SCR18.20 | WASHER (M8)        |
| 7    | SCR18.07 | END CAP            | 21   | SCR18.21 | BOLT (M8x25)       |
| 8    | SCR18.08 | BOLT (M8x40)       | 22   | SCR18.22 | BOLT (M6x10)       |
| 9    | SCR18.09 | SWIVEL CASTOR      | 23   | SCR18.23 | RIVET NUT (M6)     |
| 10   | SCR18.10 | BOLT (M8x35)       | 24   | SCR18.24 | SCREWDRIVER HOLDER |
| 11   | SCR18.11 | CONNECTION PLATE   | 25   | SCR18.25 | SUPPORT FRAME      |
| 12   | SCR18.12 | DRAWER WITH SLIDER | 26   | SCR18.26 | BOLT (M6x20)       |
| 13   | SCR18.13 | DRAWER LINER       | 27   | SCR18.27 | BOLT (M6x30)       |
| 14   | SCR18.14 | TRAY FRAME         |      |          |                    |