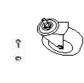

PARTS FOR: **STEEL CREEPER with 6 WHEELS & HEAD REST DELUXE 44"** MODEL: SCR84

Ŷ

0

1 031214 Issue Date:

۴

| ITEM | PART NO  | DESCRIPTION   |
|------|----------|---------------|
| 1    | SCR84.01 | HEADREST      |
| 2    | SCR84.02 | BODY          |
| 3    | SCR84.03 | SCREW         |
| 4    | SCR84.04 | FRAME         |
| 5    | SCR84.05 | CASTOR NUT    |
| 6    | SCR84.06 | CASTOR WASHER |
| 7    | SCR84.07 | CASTOR 3"     |