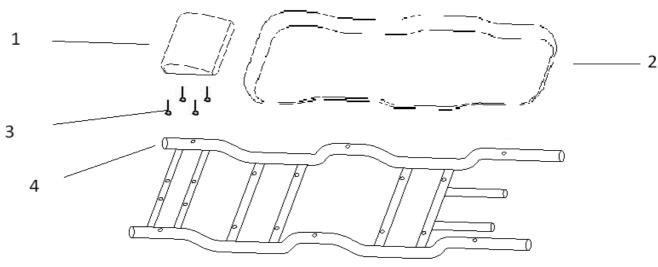

PARTS FOR: **STEEL CREEPER with 6 WHEELS & HEAD REST DELUXE 44"** MODEL: SCR84

Ŷ

0

1 031214 Issue Date:

۴

| ITEM | PART NO  | DESCRIPTION   |
|------|----------|---------------|
| 1    | SCR84.01 | HEADREST      |
| 2    | SCR84.02 | BODY          |
| 3    | SCR84.03 | SCREW         |
| 4    | SCR84.04 | FRAME         |
| 5    | SCR84.05 | CASTOR NUT    |
| 6    | SCR84.06 | CASTOR WASHER |
| 7    | SCR84.07 | CASTOR 3"     |