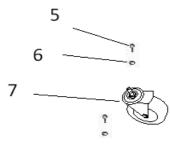

PARTS FOR: **STEEL CREEPER with 6 WHEELS & HEAD REST DELUXE 44"** MODEL: SCR84

Ŷ

0

1 031214 Issue Date:

۴

| ITEM | PART NO  | DESCRIPTION   |
|------|----------|---------------|
| 1    | SCR84.01 | HEADREST      |
| 2    | SCR84.02 | BODY          |
| 3    | SCR84.03 | SCREW         |
| 4    | SCR84.04 | FRAME         |
| 5    | SCR84.05 | CASTOR NUT    |
| 6    | SCR84.06 | CASTOR WASHER |
| 7    | SCR84.07 | CASTOR 3"     |