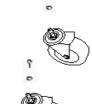

PARTS FOR: **STEEL CREEPER with 6 WHEELS & HEAD REST DELUXE 44"** MODEL: SCR84

Ŷ

0

1 031214 Issue Date:

۴

| ITEM | PART NO  | DESCRIPTION   |
|------|----------|---------------|
| 1    | SCR84.01 | HEADREST      |
| 2    | SCR84.02 | BODY          |
| 3    | SCR84.03 | SCREW         |
| 4    | SCR84.04 | FRAME         |
| 5    | SCR84.05 | CASTOR NUT    |
| 6    | SCR84.06 | CASTOR WASHER |
| 7    | SCR84.07 | CASTOR 3"     |