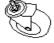

PARTS FOR: **STEEL CREEPER with 6 WHEELS & HEAD REST DELUXE 44"** MODEL: SCR84

Ŷ

0

1 031214 Issue Date:

۴

| ITEM | PART NO  | DESCRIPTION   |
|------|----------|---------------|
| 1    | SCR84.01 | HEADREST      |
| 2    | SCR84.02 | BODY          |
| 3    | SCR84.03 | SCREW         |
| 4    | SCR84.04 | FRAME         |
| 5    | SCR84.05 | CASTOR NUT    |
| 6    | SCR84.06 | CASTOR WASHER |
| 7    | SCR84.07 | CASTOR 3"     |