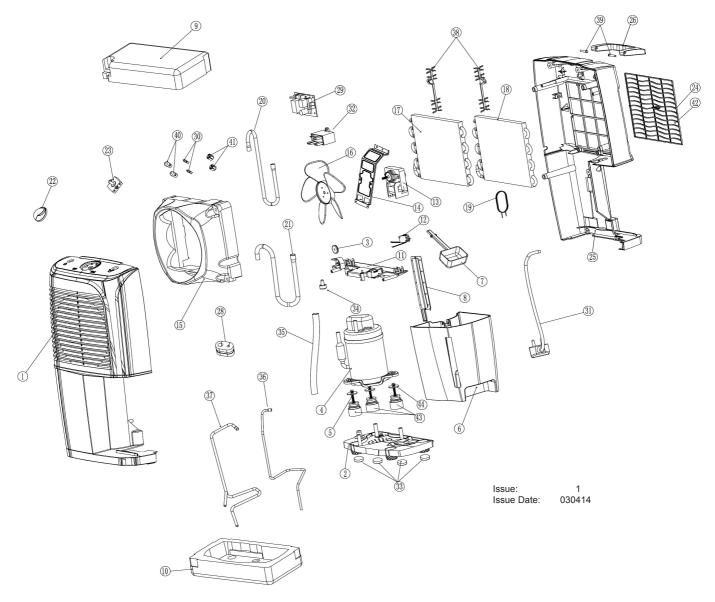

## PARTS FOR: **DEHUMIDIFIER 10ltr** MODEL: SDH101

| ITEM | PART NO   | DESCRIPTION        | ITEM | PART NO   | DESCRIPTION       | ITEM | PART NO   | DESCRIPTION                |
|------|-----------|--------------------|------|-----------|-------------------|------|-----------|----------------------------|
| 1    | SDH101.01 | FRONT PANEL        | 16   | SDH101.16 | FAN BLADE         | 32   | SDH101.32 | CAPACITOR                  |
| 2    | SDH101.02 | BASE               | 17   | SDH101.17 | CONDENSOR         | 33   | SDH101.33 | RUBBER FOOT                |
| 3    | SDH101.03 | WIRE CLIP          | 18   | SDH101.18 | <b>EVAPORATOR</b> | 34   | SDH101.34 | WATER STOP                 |
| 4    | SDH101.04 | COMPRESSOR         | 19   | SDH101.19 | CAPILLARY         | 35   | SDH101.35 | WATER PIPE                 |
| 5    | SDH101.05 | SCREW              | 20   | SDH101.20 | DISCHARGE PIPE    | 36   | SDH101.36 | CONDENSOR PIPE             |
| 6    | SDH101.06 | WATER TANK 10ltr   | 21   | SDH101.21 | SUCTION PIPE      | 37   | SDH101.37 | EVAPORATOR PIPE            |
| 7    | SDH101.07 | FLOAT              | 22   | SDH101.22 | SWITCH KNOB       | 38   | SDH101.38 | PIPE CLIP                  |
| 8    | SDH101.08 | WATER LEVEL SCREEN | 23   | SDH101.23 | SWITCH            | 39   | SDH101.39 | BOLT FOR HANDLE            |
| 9    | SDH101.09 | UPPER SUPPORT      | 24   | SDH101.24 | FILTER            | 40   | SDH101.40 | LAMP COVER                 |
| 10   | SDH101.10 | LOWER SUPPORT      | 25   | SDH101.25 | REAR PANEL        | 41   | SDH101.41 | LAMP SUPPORT               |
| 11   | SDH101.11 | WATER PLATE        | 26   | SDH101.26 | HANDLE            | 42   | SDH101.42 | FILTER COVER               |
| 12   | SDH101.12 | MICROSWITCH        | 28   | SDH101.28 | PIPE HOLDER       | 43   | SDH101.43 | RUBBER FOOT FOR COMPRESSOR |
| 13   | SDH101.13 | MOTOR              | 29   | SDH101.29 | PCB               | 44   | SDH101.44 | WASHER                     |
| 14   | SDH101.14 | MOTOR SUPPORT      | 30   | SDH101.30 | LAMP              |      |           |                            |
| 15   | SDH101.15 | BLOWER SUPPORT     | 31   | SDH101.31 | POWER CORD        |      |           |                            |