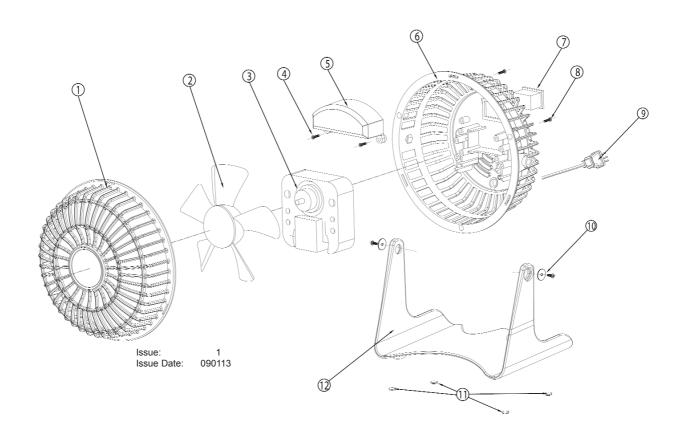

PARTS FOR:

**DESK FAN MINI 4" 230V** 

MODEL: SFF04

| ITEM | PART NO  | DESCRIPTION  |
|------|----------|--------------|
| 1    | SFF04.01 | FRONT GRILLE |
| 2    | SFF04.02 | FAN BLADE 4" |
| 3    | SFF04.03 | MOTOR        |
| 4    | SFF04.04 | SCREW        |
| 5    | SFF04.05 | COVER        |
| 6    | SFF04.06 | REAR GRILLE  |
| 7    | SFF04.07 | SWITCH       |
| 8    | SFF04.08 | SCREW        |
| 9    | SFF04.09 | WIRE+PLUG    |
| 10   | SFF04.10 | SCREW        |
| 11   | SFF04.11 | WASHER       |
| 12   | SFF04.12 | BASE         |
|      |          |              |