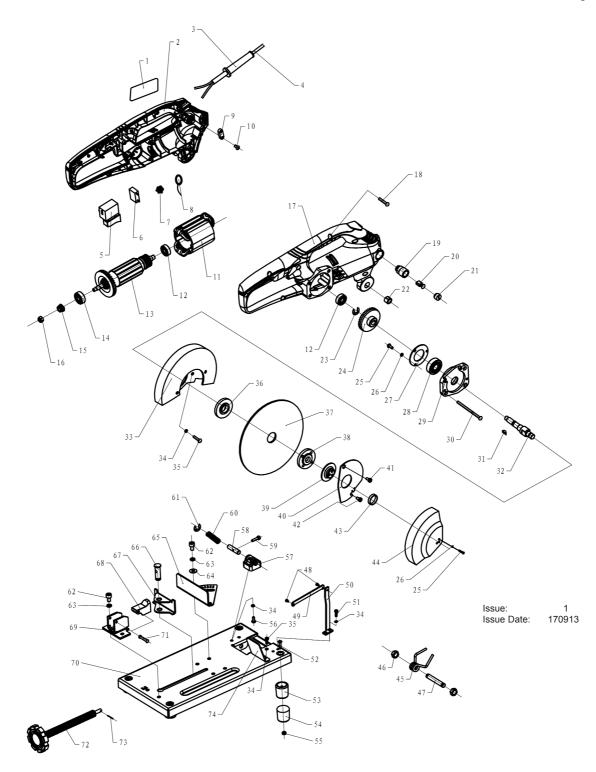

PARTS FOR:

**CUT-OFF MACHINE 150mm 230V with DISC** 

MODEL: SM150D

1 OF 2

**NOTE:** It is our policy to continually improve products and as such we reserve the right to alter data, specifications and component parts without prior notice. **IMPORTANT:** No liability is accepted for incorrect use of product.

## **CUT-OFF MACHINE 150mm 230V with DISC**

MODEL: SM150D

2 OF 2

| ITEM | PART NO   | DESCRIPTION             | ITEM | PART NO   | DESCRIPTION          |
|------|-----------|-------------------------|------|-----------|----------------------|
| 1    | SM150D.01 | LABEL                   | 38   | SM150D.38 | OUTER FLANGE DISC    |
| 2    | SM150D.02 | HOUSING, LEFT           | 39   | SM150D.39 | INTERMEDIATE COVER   |
| 3    | SM150D.03 | CABLE SLEEVE            | 40   | SM150D.40 | INTERMEDIATE PLATE   |
| 4    | SM150D.04 | CABLE                   | 41   | SM150D.41 | SCREW (M6x10)        |
| 5    | SM150D.05 | SWITCH                  | 42   | SM150D.42 | SCREW (M5x12)        |
| 6    | SM150D.06 | CAPACITOR (0.33uF)      | 43   | SM150D.43 | LOCATING RING        |
| 7    | SM150D.07 | INDUCTANCE              | 44   | SM150D.44 | MOVEABLE GUARD       |
| 8    | SM150D.08 | TENSION SPRING          | 45   | SM150D.45 | SPRING               |
| 9    | SM150D.09 | CABLE GRIP              | 46   | SM150D.46 | HEX NUT (M8)         |
| 10   | SM150D.10 | SCREW (ST4x14)          | 47   | SM150D.47 | FIXED PIN            |
| 11   | SM150D.11 | STATOR                  | 48   | SM150D.48 | RIVET                |
| 12   | SM150D.12 | BEARING (608)           | 49   | SM150D.49 | MOVABLE ROD          |
| 13   | SM150D.13 | ROTOR                   | 50   | SM150D.50 | HOLDING ROD          |
| 14   | SM150D.14 | BEARING (628)           | 51   | SM150D.51 | HEX SCREW (M5x12)    |
| 15   | SM150D.15 | GEAR (SMALL)            | 52   | SM150D.52 | HEAD SCREW (M4x18)   |
| 16   | SM150D.16 | NUT (M6)                | 53   | SM150D.53 | RUBBER SUPPORT       |
| 17   | SM150D.17 | HOUSING, RIGHT          | 54   | SM150D.54 | RUBBER SUPPORT COVER |
| 18   | SM150D.18 | SCREW (ST4x16)          | 55   | SM150D.55 | HEX NUT (M4)         |
| 19   | SM150D.19 | BRUSH HOLDER            | 56   | SM150D.56 | HEAD SCREW (M5x8)    |
| 20   | SM150D.20 | CARBON BRUSH            | 57   | SM150D.57 | SELF LOCKING SUPPORT |
| 21   | SM150D.21 | BRUSH HOLDER CAP        | 58   | SM150D.58 | SELF LOCKING PIN     |
| 22   | SM150D.22 | NEEDLE BEARING (12x8x8) | 59   | SM150D.59 | SCREW (M4x14)        |
| 23   | SM150D.23 | SPINDLE DEFLECTOR       | 60   | SM150D.60 | SPRING               |
| 24   | SM150D.24 | GEAR (BIG)              | 61   | SM150D.61 | SPINDLE DEFLECTOR    |
| 25   | SM150D.25 | SCREW (M4x12)           | 62   | SM150D.62 | SCREW (M6x12)        |
| 26   | SM150D.26 | WASHER (4mm)            | 63   | SM150D.63 | WASHER (6mm)         |
| 27   | SM150D.27 | BEARING COVER           | 64   | SM150D.64 | WASHER (6mm)         |
| 28   | SM150D.28 | BEARING (6201)          | 65   | SM150D.65 | SCALE PLATE          |
| 29   | SM150D.29 | FRONT COVER             | 66   | SM150D.66 | PIN                  |
| 30   | SM150D.30 | SCREW (ST4x45)          | 67   | SM150D.67 | MOVABLE CLAMP        |
| 31   | SM150D.31 | WOODRUFF KEY            | 68   | SM150D.68 | NUT                  |
| 32   | SM150D.32 | SPINDLE                 | 69   | SM150D.69 | SUPPORT              |
| 33   | SM150D.33 | GUARD                   | 70   | SM150D.70 | BASE                 |
| 34   | SM150D.34 | WASHER (5mm)            | 71   | SM150D.71 | RIVET                |
| 35   | SM150D.35 | SCREW (M5x10)           | 72   | SM150D.72 | CLAMPING SCREW       |
| 36   | SM150D.36 | INNER FLANGE DISC       | 73   | SM150D.73 | SPLIT PIN (3x25)     |
| 37   | PTC/150D  | CUTTING DISC 150x1.6mm  | 74   | SM150D.74 | DUST GUARD           |