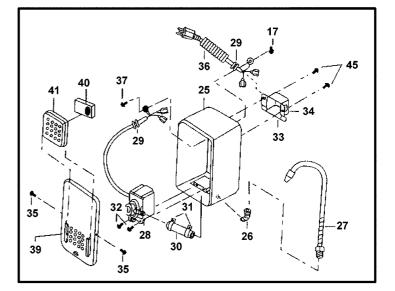

## PARTS LIST & DIAGRAMS FOR: PARTS CLEANING TANK PRODUCTS Model: SM19.V2

Exploded view of the pump assembly

| ITEM | PART NO.   | DESCRIPTION   | ITEM     | PART NO.                 | DESCRIPTION          |
|------|------------|---------------|----------|--------------------------|----------------------|
| 1    | SM19.V2/01 | BODY          | 28       | SM19.V2/28               | PUMP                 |
| 4    | SM19.V2/04 | COVER         | 29       | SM19.V2/29               | FEED THROUGH         |
| 9    | SM19.V2/06 | SAFETY PLATE  | 30       | SM19.V2/30               | HOSE                 |
| 10   | SM19.V2/10 | PIN           | 31       | SM19.V2/31               | HOSE CLAMP           |
| 11   | SM19.V2/11 | SPRING PIN    | 32       | SM19.V2/32               | TAPPING SCREW        |
| 17   | SM19.V2/17 | NUT           | 33<br>34 | SM19.V2/33<br>SM19.V2/34 | SWITCH BOX<br>SWITCH |
| 18   | SM19.V2/18 | 0-RING        | 35       | SM19.V2/35               | TAPPING SCREW        |
| 19   | SM19.V2/19 | PLUG          | 36       | SM19.V2/36               | POWER WORD           |
| 20   | SM19.V2/20 | SHELF         | 37       | SM19.V2/37               | PAN SCREW            |
| 21   | SM19.V2/21 | LEG           | 39       | SM19.V2/39               | PUMP HOUSING COVER   |
| 22   | SM19.V2/22 | PAN SCREW     | 40       | SM19.V2/40               | SCREEN               |
| 23   | SM19.V2/23 | SPRING WASHER | 41       | SM19.V2/41               | COVER SCREEN         |
| 24   | SM19.V2/24 | NUT           | 42       | SM19.V2/42               | WORK SHELF           |
| 25   | SM19.V2/25 | PUMP HOUSING  | 43       | SM19.V2/43               | WORK SHELF LEG       |
| 26   | SM19.V2/26 | ELBOW         | 44       | SM19.V2/44               | BASKET               |
| 27   | SM19.V2/27 | FLEXIBLE PIPE | 45       | SM 19.V2/45              | TAPPING SCREW        |