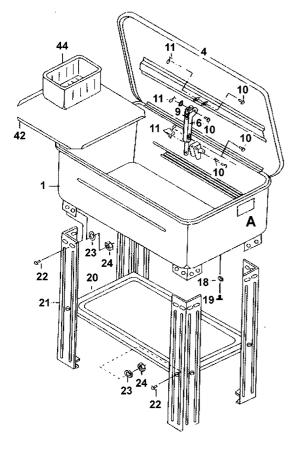

## PARTS LIST & DIAGRAMS FOR: PARTS CLEANING TANK PRODUCTS Model: SM19.V2

Exploded view of the pump assembly

| ITEM | PART NO.   | DESCRIPTION   | ITEM     | PART NO.                 | DESCRIPTION          |
|------|------------|---------------|----------|--------------------------|----------------------|
| 1    | SM19.V2/01 | BODY          | 28       | SM19.V2/28               | PUMP                 |
| 4    | SM19.V2/04 | COVER         | 29       | SM19.V2/29               | FEED THROUGH         |
| 9    | SM19.V2/06 | SAFETY PLATE  | 30       | SM19.V2/30               | HOSE                 |
| 10   | SM19.V2/10 | PIN           | 31       | SM19.V2/31               | HOSE CLAMP           |
| 11   | SM19.V2/11 | SPRING PIN    | 32       | SM19.V2/32               | TAPPING SCREW        |
| 17   | SM19.V2/17 | NUT           | 33<br>34 | SM19.V2/33<br>SM19.V2/34 | SWITCH BOX<br>SWITCH |
| 18   | SM19.V2/18 | 0-RING        | 35       | SM19.V2/35               | TAPPING SCREW        |
| 19   | SM19.V2/19 | PLUG          | 36       | SM19.V2/36               | POWER WORD           |
| 20   | SM19.V2/20 | SHELF         | 37       | SM19.V2/37               | PAN SCREW            |
| 21   | SM19.V2/21 | LEG           | 39       | SM19.V2/39               | PUMP HOUSING COVER   |
| 22   | SM19.V2/22 | PAN SCREW     | 40       | SM19.V2/40               | SCREEN               |
| 23   | SM19.V2/23 | SPRING WASHER | 41       | SM19.V2/41               | COVER SCREEN         |
| 24   | SM19.V2/24 | NUT           | 42       | SM19.V2/42               | WORK SHELF           |
| 25   | SM19.V2/25 | PUMP HOUSING  | 43       | SM19.V2/43               | WORK SHELF LEG       |
| 26   | SM19.V2/26 | ELBOW         | 44       | SM19.V2/44               | BASKET               |
| 27   | SM19.V2/27 | FLEXIBLE PIPE | 45       | SM 19.V2/45              | TAPPING SCREW        |