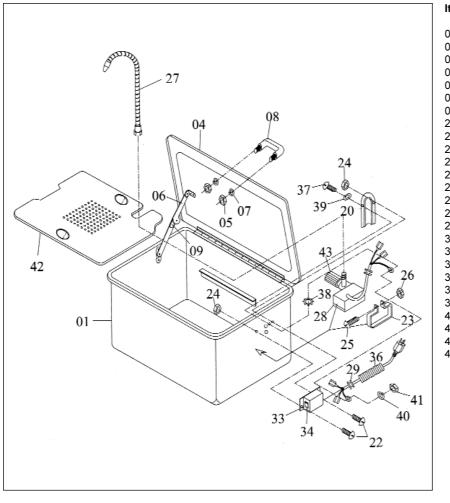

PARTS CLEANING TANK - BENCH / PORTABLE Model: SM21.V3

| tem                        | Part No.                               | Description                             |
|----------------------------|----------------------------------------|-----------------------------------------|
| 01<br>04<br>05<br>06<br>07 |                                        | LID<br>NUT<br>LID ARM<br>SPRING WASHER  |
| 08<br>09<br>20<br>22       | SM21.V3-20<br>SM21.V3-22               | PLATE FOR LID ARM<br>CORD SHELL<br>BOLT |
| 23<br>24<br>25<br>26<br>27 | SM21.V3-26                             |                                         |
| 28<br>29<br>33<br>34       | SM21.V3-28<br>SM21.V3-29               | PUMP<br>STRAIN RELIEF<br>SWITCH BOX     |
| 36<br>37<br>38<br>39       | SM21.V3-37<br>SM21.V3-38<br>SM21.V3-39 | WASHER, STAR<br>WASHER                  |
| 40<br>41<br>42<br>43       | SM21.V3-41                             | REMOVABLE WORK SHELF                    |
|                            |                                        |                                         |