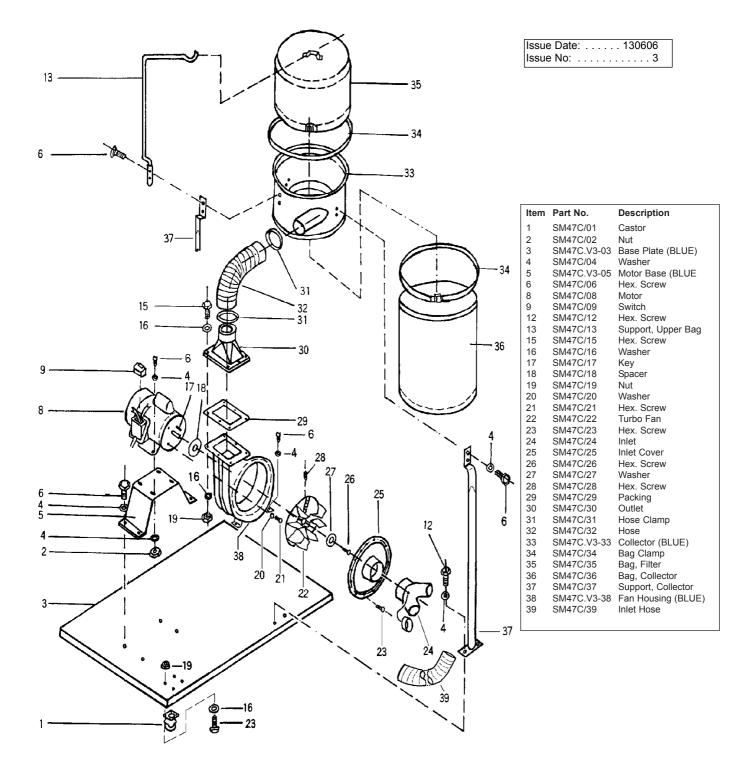

## PARTS LIST & DIAGRAM FOR: DUST & CHIP EXTRACTOR MODEL: SM47.V3

**NOTE:** It is our policy to continually improve products and as such we reserve the right to alter data, specifications and component parts without prior notice. **IMPORTANT:** No liability is accepted for incorrect use of this product.